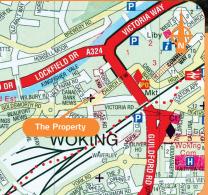

Miles: 7 miles north of Guildford

- 23 miles south-west of Central London Roads: A320, A3, M25 (Junction 10/11), M3 (Junction 3) Rail: Woking Rail Station (approximately 30 minutes to
- London Waterloo) London Heathrow Airport, London Gatwick Airport Air:

## The property is situated in a prominent position on the northern side of Church Street West, close to its junction with Goldsworth Road in Woking town centre. Woking benefits from excellent communication links being situated some 6 miles from Junction $\pi$ of the M25 and close to Heathrow International Airport. Woking Railway Station is within walking distance of the property.