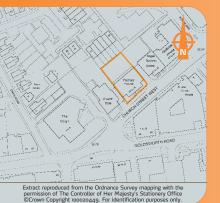

## The property is situated in a prominent position on the northern side of Church Street West, close to its junction with Goldsworth Road in Woking town centre. Woking benefits from excellent communication links being situated some 6 miles from Junction $\pi$ of the M25 and close to Heathrow International Airport. Woking Railway Station is within walking distance of the property.