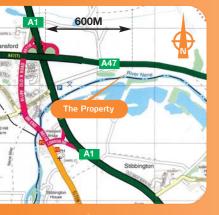

Miles: 7.5 miles south of Stamford 8.5 miles west of Peterborough

33 miles east of Peterborough
33 miles east of Leicester
Roads: Ai (600m), A47
Rail: Peterborough Rail Station (45 mins to London Kings Cross)
Air: East Midlands International Airport, London Stansted

The property is situated in a highly prominent roadside location on the A47, which is one of the main east to west arterial roads within the East Midlands connecting Leicester with Kings Lynn.
The junction with the Ai (M) is some 600 metres to the west.