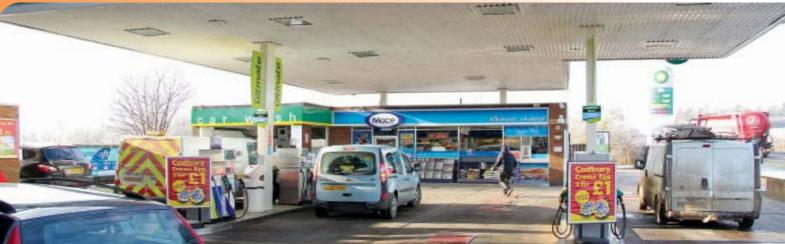

The property comprises a Petrol Filling Station with 8 pumps, a convenience store and car wash and benefits from a site area of approximately 0.29 hectares (0.72 acres). The property benefits from being the last petrol filling station before the junction with the A1.