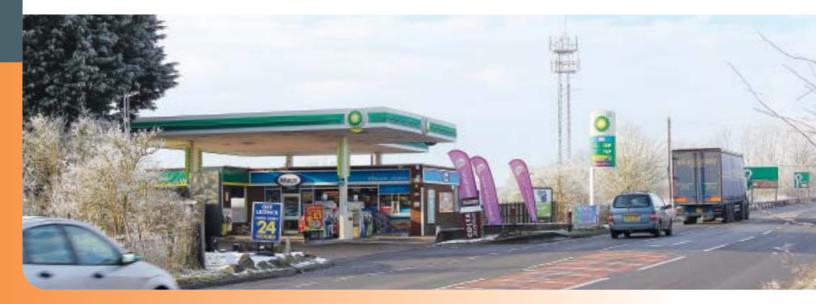

## BP Service Station, A<sub>47</sub> (A<sub>1</sub> Junction) Wansford, Near Peterborough, Cambridgeshire PE8 6LB

per annum exclusive (2)

Freehold Petrol Filling Station Investment

- Let to Snax 24 Ltd until 2034 (subject to option)
- Annual 2% fixed rental increases (2)
- Prominent A47 location, close to A1
- Six Week Completion Period Available

The property is situated in a highly prominent roadside location on the A47, which is one of the main east to west arterial roads within the East Midlands connecting Leicester with Kings Lynn.
The junction with the Ai (M) is some 600 metres to the west.

The property comprises a Petrol Filling Station with 8 pumps, a convenience store and car wash and benefits from a site area of approximately 0.29 hectares (0.72 acres). The property benefits from being the last petrol filling station before the junction with the A1.