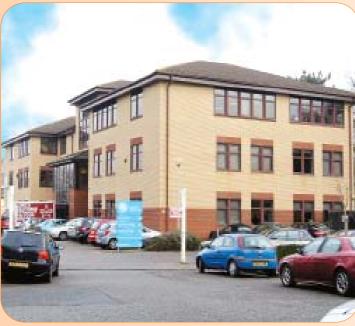

# Britannia House, 3-5 Rushmills Business Park, Bedford Road Northampton, Northamptonshire NN4 7YB

Substantial Modern Office Investment

 Let to the Secretary of State for the Environment

Approximately 1,775.40 sq m (19,111 sq ft)
85 car parking spaces 1:225 sq ft

ncy and accommodatio

The property is situated on the established and popular Rushmills Business Park approximately 2 miles south east of Northampton town centre. The property is located on the east side of Bedford Road immediately south of the A428. Neighbouring occupiers include HSBC, Premier Inn, Holiday Inn, Northamptonshire Council and Ricoh.

The property comprises a substantial and modern office building benefiting from a to-person passenger lift and approximately 85 car parking spaces. The office accommodation is configured as 6 wings around a central atrium and is highly specified with suspended ceilings, raised floor, air conditioning and central heating.