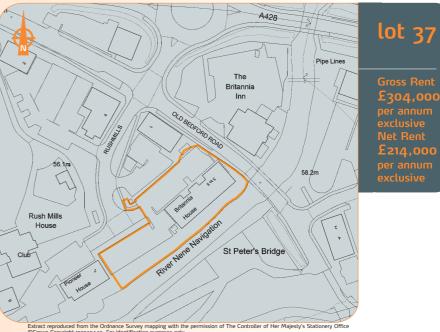

Gross Rent **£304,000** per annum exclusive Net Rent **£214,000** per annum exclusive

lot 37

## .ocation

- Miles: 2 miles south-east of Northampton town centre 12 miles north of Milton Keynes 42 miles south-east of Birmingham 50 miles north of London Roads: A428, A45, M1 (Junction 15) Rail: Northampton Railway Station
- Air: London Luton Airport

ncy and accommodatio

The property is situated on the established and popular Rushmills Business Park approximately 2 miles south east of Northampton town centre. The property is located on the east side of Bedford Road immediately south of the A428. Neighbouring occupiers include HSBC, Premier Inn, Holiday Inn, Northamptonshire Council and Ricoh.