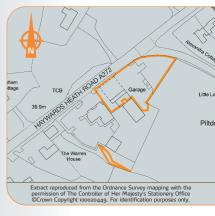

The property comprises a petrol filling station with 9 pumps, a Texaco Shop with Off-licence, car wash and a self-contained maisonette on the first and second floor with separate rear access. In addition, there is a separate parcel of land (0.005 hectares/0.011 acres) to the south of the petrol filling station.

The total site is approximately 0.15 hectares (0.38 acres).

**Tenure** Freehold.

VAT is not applicable to this lot.