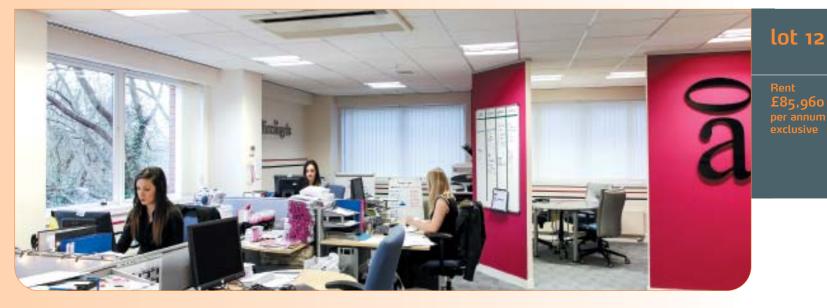

### Tenancy and accommodation

| n |  | <br>: | 44 | ~ |  |
|---|--|-------|----|---|--|
|   |  |       |    |   |  |

The property comprises a four storey office building which benefits from open plan accommodation, suspended ceilings, a lift and significant on-site parking for approximately 53 cars.

| Floor                                                                                                                                    | Use    | Floor Areas (Approx) |                | Tenant                | Term                        | Rent p.a.x. | Reversion  |  |  |  |
|------------------------------------------------------------------------------------------------------------------------------------------|--------|----------------------|----------------|-----------------------|-----------------------------|-------------|------------|--|--|--|
| Ground                                                                                                                                   | Office | 258.87 sq m          | (2,786 sq ft)  | VACANT POSSESSION     |                             |             |            |  |  |  |
| First                                                                                                                                    | Office | 294.04 sq m          | (3,165 sq ft)  | HSBC BANK PLC (1) (2) | 10 years from 03/10/2003    | £57,960     | 02/10/2013 |  |  |  |
| Second                                                                                                                                   | Office | 196.03 sq m          | (2,110 sq ft)  | VACANT POSSESSION     |                             |             |            |  |  |  |
| Second                                                                                                                                   | Office | 98.01 sq m           | (1,055 sq ft)  | OFFICE ANGELS LTD (3) | 5 years from 02/02/2012 (4) | £28,000     | 01/02/2017 |  |  |  |
| Third                                                                                                                                    | Office | 294.04 sq m          | (3,165 sq ft)  | VACANT POSSESSION     |                             |             |            |  |  |  |
| Totals                                                                                                                                   |        | 1,140.99 sq m        | (12,281 sq ft) |                       |                             | £85,960     |            |  |  |  |
| (1) For the year ending sist December 2011, HSBC Bank old reported a pre-tax profit of £3,11,000,000 and a net worth of £20,005,000,000, |        |                      |                |                       |                             |             |            |  |  |  |