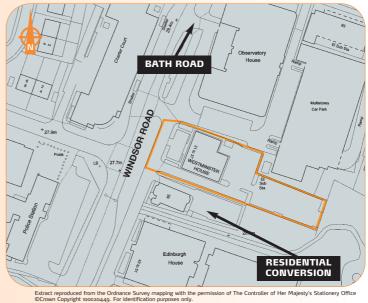

#### Location

- Miles: 20 miles west of Central London
  - 17 miles east of Reading 3.5 miles north of Windson
- 3.5 Iffiles indiction windsor

   Roads: A4, A335, A412, M4 (Junction 6)

   Rail:
   Slough Rail Station (approx 35 mins to London Paddington)

   Air:
   London Heathrow Airport, London Luton Airport, London City Airport

The property is situated in a prominent location on the eastern side of Windsor Road, an established office area less than 2 miles from Junction 6 of the M4. Nearby occupiers include Fujitsu, Thames Valley Police and Travelodge.

The property lies adjacent to Arbor Hill House which is currently being extended and converted from an office to comprise fourteen 1 and 2 bedroom apartments. For further information, please refer to application number P/oo861/012 at Slough Borough Council Planning Department.