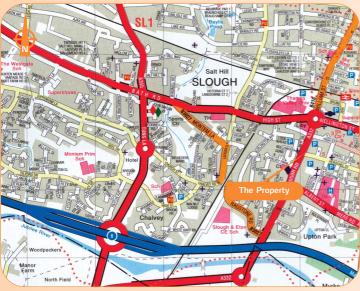

#### Location

- Miles: 20 miles west of Central London
  - 17 miles east of Reading 3.5 miles north of Windson
- 3.5 Iffiles indiction windsor

   Roads: A4, A335, A412, M4 (Junction 6)

   Rail:
   Slough Rail Station (approx 35 mins to London Paddington)

   Air:
   London Heathrow Airport, London Luton Airport, London City Airport

The property is situated in a prominent location on the eastern side of Windsor Road, an established office area less than 2 miles from Junction 6 of the M4. Nearby occupiers include Fujitsu, Thames Valley Police and Travelodge.