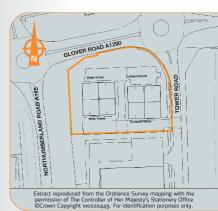

lot 6

On behalf of

Joint Fixed

Miles: 7 miles west of Sunderland

7.5 miles south-east of Newcastle upon Tyne Roads: Aı (M), Aıg, Aıg4 (M), Aıg5, Aız3ı, Aızgo Air: Newcastle International Airport

The property is situated in a prominent corner position fronting Tower Road and both the A1290 and A195, some 7.5 miles south of Newcastle upon Tyne. The property benefits from excellent communication links being within easy access of the A1231 Sunderland Highway, A19, A194 (M) and A1 (M). Nearby occupiers include Kwik Fit, Arc Car Washing and National Tyres and