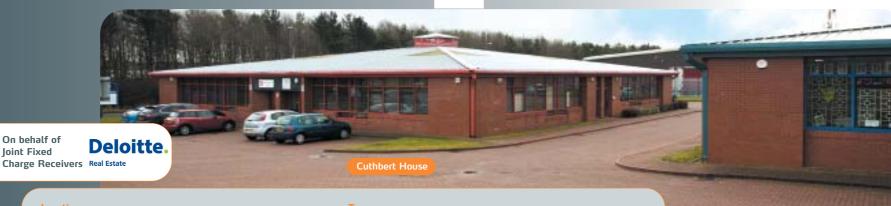

# Bede & Cuthbert House, Tower Road Washington, Tyne & Wear NE<sub>37</sub> 2SH

Freehold Office Investment

- Eight self-contained office units totalling approximately 1,384 sq m (14,904 sq ft)
- Prominent corner position fronting A1290 and A195
- Tenants include Barnardos, Panda Sourcing Ltd and SSE Services plc
- Nearby occupiers include Kwik Fit, Arc Car Washing and National Tyres and Autocentre
- On-site car parking
- Six Week Completion Period Available

The property comprises two single storey office buildings, each providing four self-contained office units. The property also benefits from on site car parking.