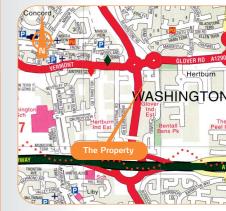

lot 6

On behalf of

Joint Fixed

Miles: 7 miles west of Sunderland

7.5 miles south-east of Newcastle upon Tyne Roads: Aı (M), Aıg, Aıg4 (M), Aıg5, Aız3ı, Aızgo Air: Newcastle International Airport

The property is situated in a prominent corner position fronting Tower Road and both the A1290 and A195, some 7.5 miles south of Newcastle upon Tyne. The property benefits from excellent communication links being within easy access of the A1231 Sunderland Highway, A19, A194 (M) and A1 (M). Nearby occupiers include Kwik Fit, Arc Car Washing and National Tyres and