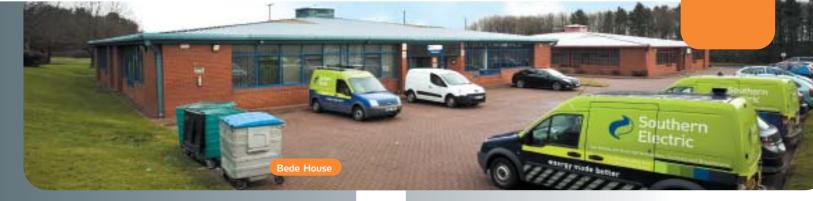

# Bede & Cuthbert House, Tower Road Washington, Tyne & Wear NE<sub>37</sub> 2SH

Freehold Office Investment

- Eight self-contained office units totalling approximately 1,384 sq m (14,904 sq ft)
- Prominent corner position fronting A1290 and A195
- Tenants include Barnardos, Panda Sourcing Ltd and SSE Services plc
- Nearby occupiers include Kwik Fit, Arc Car Washing and National Tyres and Autocentre
- On-site car parking
- Six Week Completion Period Available

The property comprises two single storey office buildings, each providing four self-contained office units. The property also benefits from on site car parking.