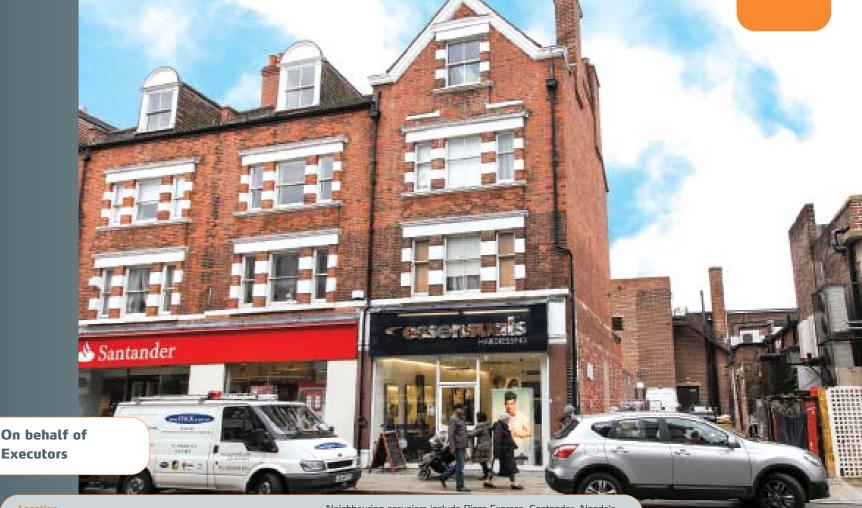

# 2 Bond Street Ealing, London W5 5AA

Freehold Retail Investment

- Busy town centre location in affluent West London suburb
- Let to Essensuals Holdings Ltd until 2020 (subject to option) guaranteed by Mascolo Group Limited (1) (part of Toni and Guy International Ltd)
- Neighbouring occupiers include Pizza Express, Nando's, Santander and Bang &
- In the same ownership for over 56 years
- Six Week Completion Available

London Overground)
London Heathrow, London Gatwick

The property is prominently positioned on the west side of Bond Street, close to the junction with New Broadway. Bond Street forms part of Ealing one-way system and benefits from high passing traffic and pedestrian footfall.

Neighbouring occupiers include Pizza Express, Santander, Nando's and Bang & Olufsen. Ealing Broadway is some 450m from the property.

The property comprises ground floor retail accommodation with basement ancillary accommodation. The upper floors comprise a single residential maisonette which is accessed from the rear.