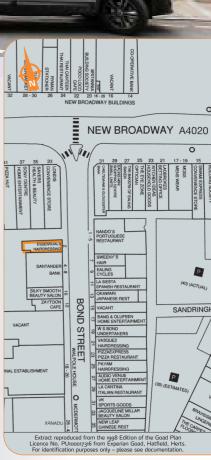

London Overground)
London Heathrow, London Gatwick

The property is prominently positioned on the west side of Bond Street, close to the junction with New Broadway. Bond Street forms part of Ealing one-way system and benefits from high passing traffic and pedestrian footfall.

Neighbouring occupiers include Pizza Express, Santander, Nando's and Bang & Olufsen. Ealing Broadway is some 450m from the property.

The property comprises ground floor retail accommodation with basement ancillary accommodation. The upper floors comprise a single residential maisonette which is accessed from the rear.