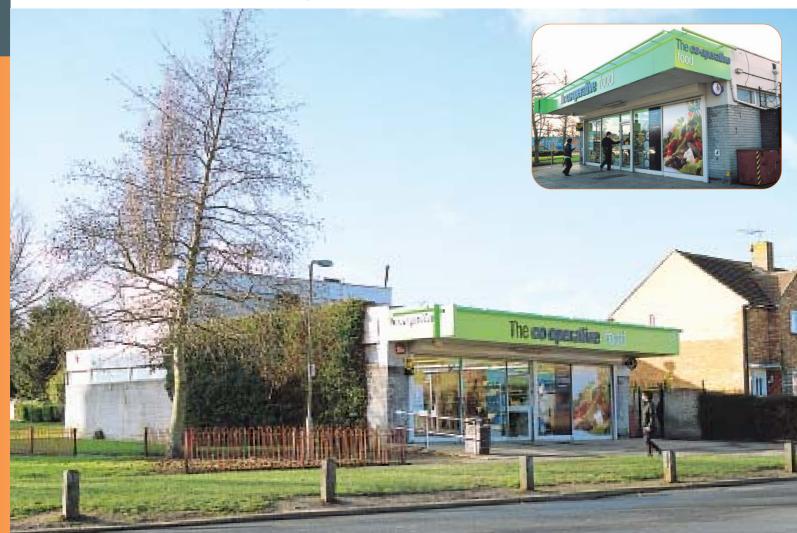

## Co-Operative Food Store, 55 St Albans Road, Havant Hampshire PO<sub>9</sub> 2JR

Rent **E28,000** er annu cclusive

Modern Retail Investment in Popular South East coastal town

• Let to Southern Co-Operatives Limited until 2027

### ituation

The property is situated opposite a small retail parade on St Albans Road and serves a wide catchment in a densely populated residential area, close to local schools, an industrial estate and business park.

### Description

The property comprises a detached purpose built convenience store with ground floor retail accommodation and first floor staff accommodation to the rear. In addition the property benefits from gated side access for loading.