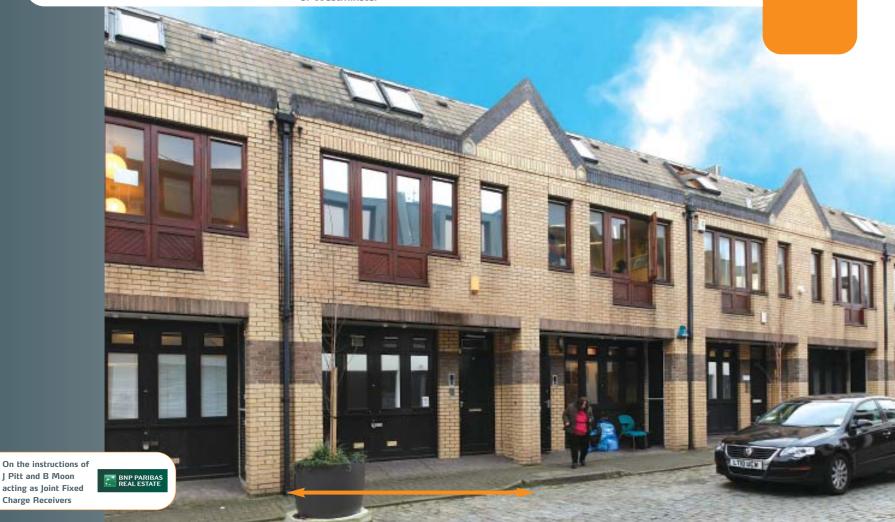

# **4F Shirland Mews** Maida Hill, London W9 3DY

Modern Freehold Office Building

- 131.50 sq m (1,415 sq ft) to be offered with full vacant possession
- Located within a short walk of Little Venice in the London Borough of the City of Westminster
- Nearby occupiers include NHS Foundation Trust, Workforce Rail Limited and Aristo Pharmaceuticals
- Six Week Completion Period Available

### Situation

The property is situated in the London Borough of the City of Westminster on the southern side of the pedestrianised Shirland Mews, which runs perpendicular with Harrow Road (A404), close to its junction with Shirland Road. Nearby occupiers include NHS Foundation Trust, Workforce Rail Limited and Aristo Pharmaceuticals, with a number of independent and national retailers including Ladbrokes and Domino's also within close proximity.

The property comprises office accommodation on ground, first and second floors and benefits from double glazed windows, surface mounted spot lighting, perimeter trunking and central heating throughout.