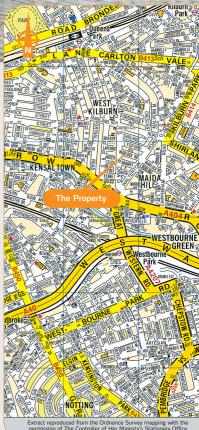

Possession

lot 1

Vacant

I Pitt and B Moon

Charge Receivers

Miles: 1.4 miles north of London Paddington 2.3 miles north of London West End Roads: A5, A40

Westbourne Park Underground (Hammersmith & City Line), Queen's Park Underground (Bakerloo Line), Overground

### Situation

The property is situated in the London Borough of the City of Westminster on the southern side of the pedestrianised Shirland Mews, which runs perpendicular with Harrow Road (A404), close to its junction with Shirland Road. Nearby occupiers include NHS Foundation Trust, Workforce Rail Limited and Aristo Pharmaceuticals, with a number of independent and national retailers including Ladbrokes and Domino's also within close proximity.