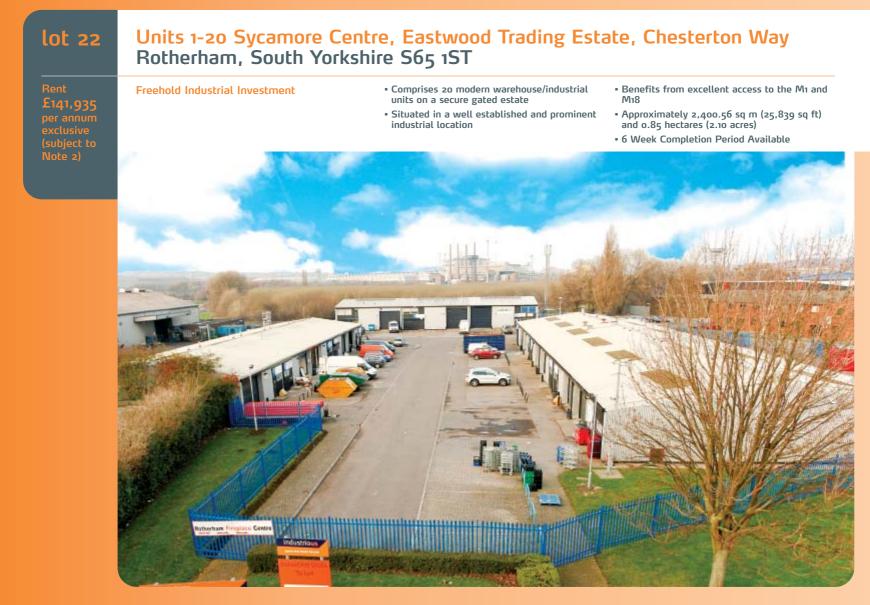

### Situation

The property is situated in a prominent position at the front of the established Eastwood Trading Estate. The property benefits from excellent access to the regional and national road networks being located close to the M1 and M18 and situated off Fitzwilliam Road/Doncaster Road (A63), which provides access to Rotherham town centre, some 1.5 miles away.

The property comprises a self-contained scheme of 20 well maintained, modern warehouse/industrial units on a secure and gated estate. The property is arranged as 3 blocks around well proportioned shared yards and benefits from dedicated parking, vehicle access loading doors and an eaves height of approximately 3.3 metres.