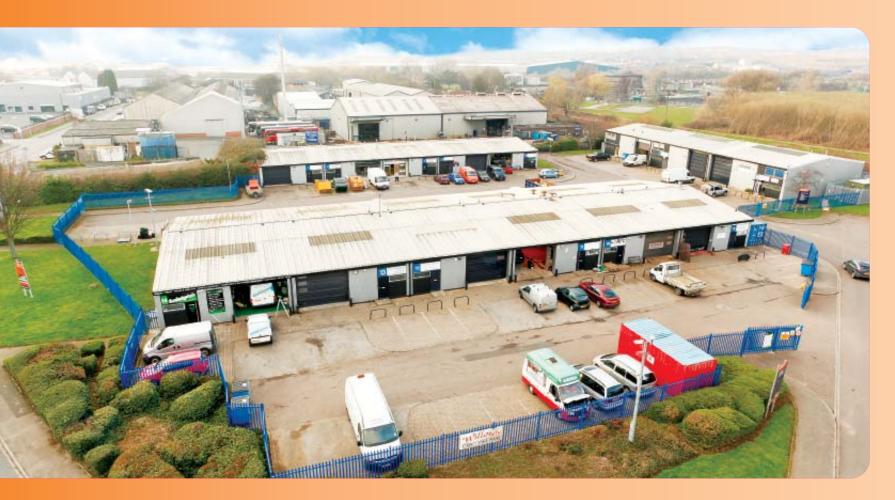

### Situation

The property is situated in a prominent position at the front of the established Eastwood Trading Estate. The property benefits from excellent access to the regional and national road networks being located close to the M1 and M18 and situated off Fitzwilliam Road/Doncaster Road (A63), which provides access to Rotherham town centre, some 1.5 miles away.

The property comprises a self-contained scheme of 20 well maintained, modern warehouse/industrial units on a secure and gated estate. The property is arranged as 3 blocks around well proportioned shared yards and benefits from dedicated parking, vehicle access loading doors and an eaves height of approximately 3.3 metres.