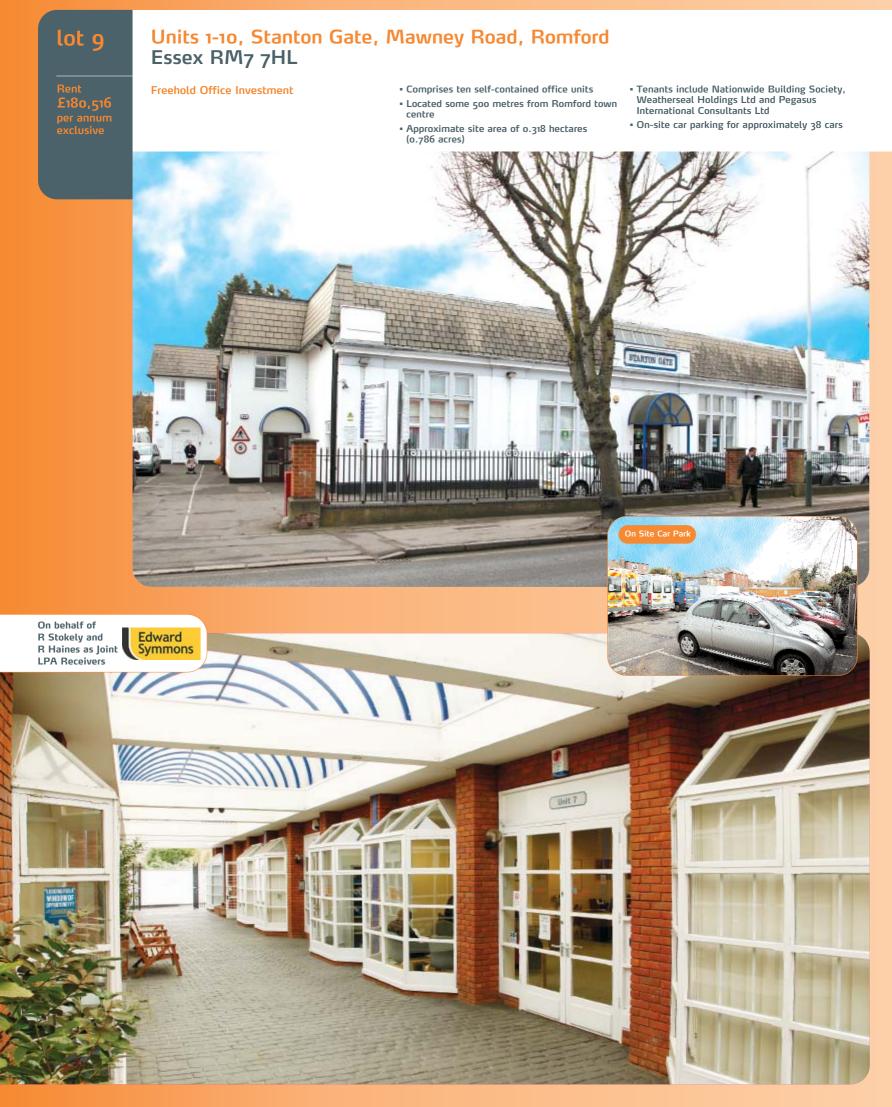

The property is situated on the south side of Mawney Road which provides direct access to both the A118 and A12 (Eastern Avenue), some 500 metres from Romford town centre.

The property comprises ten self-contained office units within three separate buildings. The property benefits from 38 demised car parking spaces and a total site area of approximately 0.318 hectares (0.786 acres).

# lot 9 (Prin Shelt Rent E180,516 Г MAWNEY ROAD 14.9m 10 G 5 10 m the Ordnauco Extract ©Crow

Freehold

VAT is applicable to this lot.

There will only be **block viewings** for this property. Interested parties must register their details with the Auctioneers and provide identification on site. Please contact Gwen Thomas Telephone: +44 (0)20 7034 4857