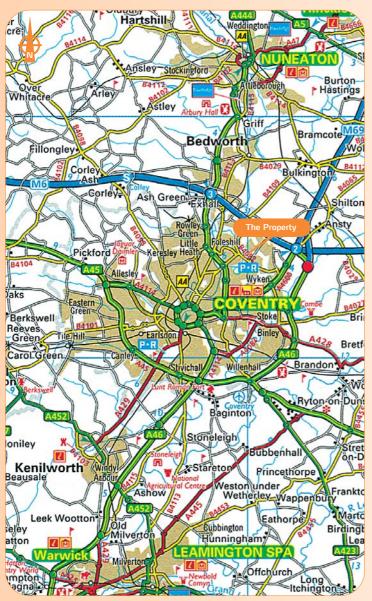

lot 8

Miles: 2 miles north-east of Coventry city centre 19 miles east of Birmingham

22 miles south-west of Leicester

Roads: A444, M6, M69, M1 Rail: Coventry Rail Station

Birmingham International Airport Air: