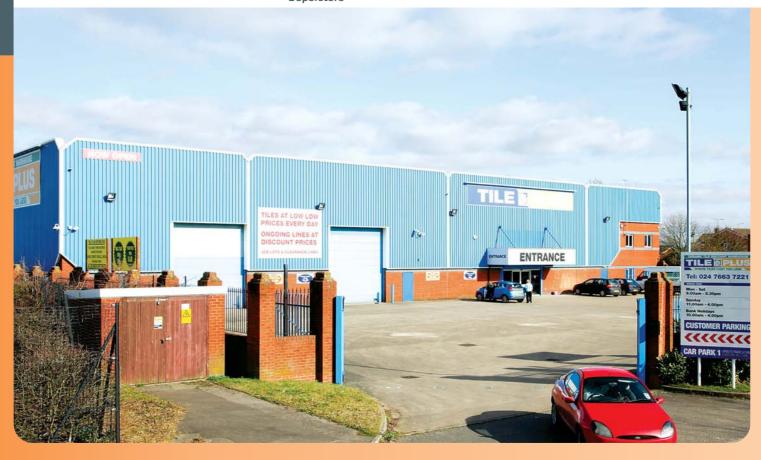

The property comprises a detached single storey warehouse of steel portal frame construction with additional two storey integral offices. The building has 3 loading doors with an eaves height of approximately 6 metres and is used for the distribution and sale of ceramic tiles. In addition there is a large service area with car parking for some 86 cars. The site area is approximately 0.94 hectares (2.32 acres) with a low site coverage of some 32%.