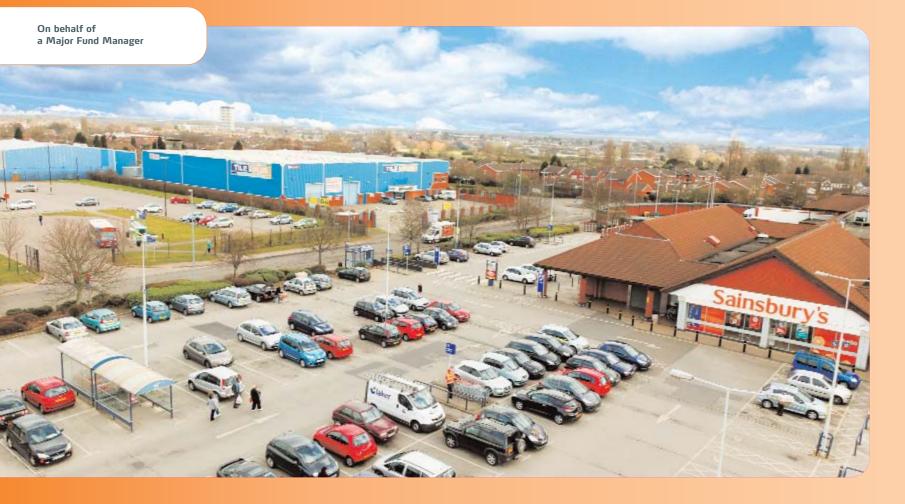

The property is situated north of Coventry city centre in an established retail and trade counter location close to a major roundabout and the Gallagher Retail Park. The property benefits from excellent communication links, via the busy A444 to the M6 and M69 and onto the wider motorway network. It adjoins a large Sainsbury's superstore and a new KFC restaurant has opened nearby. Other local occupiers include the Range and McDonald's.