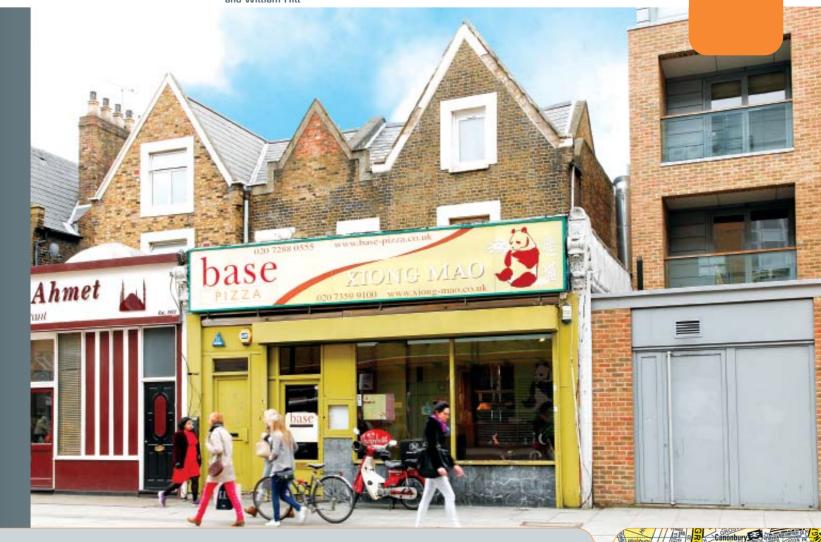

# 324 Essex Road London N1 3PB

Freehold Restaurant and Residential Investment

- Let until 2024
- Fashionable North London suburb
- 2 miles north of City of London
- Nearby occupiers include Tesco, Sainsbury's and William Hill
- Active management potential
- Half a mile from fashionable Upper Street
- First time on the market for approximately 40 years

Air: London City Airport, London Heathrow Airport,

London Stansted Airport

The property occupies a prominent position on the east side of Essex Road (Aroa). The area is a desirable and affluent residential location that has been subject to substantial recent residential developments, fashionable Upper Street is approximately 0.5 miles to the west. Nearby occupiers include Tesco Express, Sainsbury's and William Hill.

The property comprises restaurant accommodation on the ground floor with ancillary accommodation in the basement and residential accommodation on the first and second floors. The property also benefits from a large rear garden which is not included with the demise of the occupational lease and could be suitable for car parking (subject to consents and access rights).