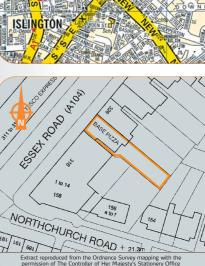

Air: London City Airport, London Heathrow Airport,

London Stansted Airport

The property occupies a prominent position on the east side of Essex Road (Aroa). The area is a desirable and affluent residential location that has been subject to substantial recent residential developments, fashionable Upper Street is approximately 0.5 miles to the west. Nearby occupiers include Tesco Express, Sainsbury's and William Hill.