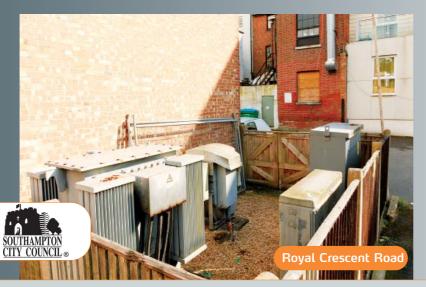

Lot 53 Aldermoor Road is a site used as a gas governor whereas the three other lots in Royal Crescent Road, Upper Bugle Street and Vincent's Grove are sites currently used as electricity substations

Freehold.

VAT is not applicable to this lot.

Plans are available upon request

| rena | псу | ano | accommodation |
|------|-----|-----|---------------|
| 1.46 |     |     | I I           |

| L | _ot | Location               | Use                       | Site Areas  | (Approx)     | Tenant                       | Term                                         | Rent p.a.x. | Reviews (Reversions)                  |
|---|-----|------------------------|---------------------------|-------------|--------------|------------------------------|----------------------------------------------|-------------|---------------------------------------|
| 5 | 53  | Aldermoor<br>Road      | Gas<br>Governor           | 470 sq m (5 | 5,059 sq ft) | SOUTHERN GAS<br>NETWORKS PLC | 99 years from 06/01/1992<br>until 05/01/2091 |             | o6/o1/2017 and five yearly thereafter |
| 9 | 54  | Vincent's<br>Grove     | Electricity<br>Substation | 651 sq m (7 | 7,007 sq ft) | SOUTHERN<br>ELECTRIC         | 99 years from 01/07/1964<br>until 30/06/2063 | £597        | 30/06/2030                            |
|   | 55  | Royal Crescent<br>Road | Electricity<br>Substation | 22 SQ M     | (237 sq ft)  | SSE SERVICES PLC             | 21 years from 11/01/1997                     | £650        | (11/01/2018)                          |
| 5 | 56  | Upper Bugle<br>Street  | Electricity<br>Substation | 31 sq m     | (334 sq ft)  | SOUTHERN<br>ELECTRIC         | 20 years from 01/07/1992                     | E928        | (01/07/2012)                          |