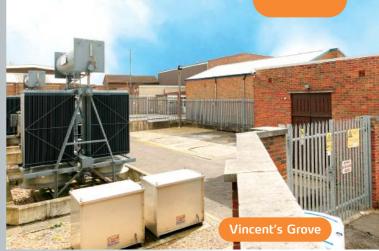

Lot 53 Aldermoor Road is a site used as a gas governor whereas the three other lots in Royal Crescent Road, Upper Bugle Street and Vincent's Grove are sites currently used as electricity substations

Freehold.

VAT is not applicable to this lot.

Plans are available upon request

| rena | псу | ano | accommodation |
|------|-----|-----|---------------|
| 1.46 |     |     | I I           |

| L | _ot | Location               | Use                       | Site Areas  | (Approx)     | Tenant                       | Term                                         | Rent p.a.x. | Reviews (Reversions)                  |
|---|-----|------------------------|---------------------------|-------------|--------------|------------------------------|----------------------------------------------|-------------|---------------------------------------|
| 5 | 53  | Aldermoor<br>Road      | Gas<br>Governor           | 470 sq m (5 | 5,059 sq ft) | SOUTHERN GAS<br>NETWORKS PLC | 99 years from 06/01/1992<br>until 05/01/2091 |             | o6/o1/2017 and five yearly thereafter |
| 9 | 54  | Vincent's<br>Grove     | Electricity<br>Substation | 651 sq m (7 | 7,007 sq ft) | SOUTHERN<br>ELECTRIC         | 99 years from 01/07/1964<br>until 30/06/2063 | £597        | 30/06/2030                            |
|   | 55  | Royal Crescent<br>Road | Electricity<br>Substation | 22 SQ M     | (237 sq ft)  | SSE SERVICES PLC             | 21 years from 11/01/1997                     | £650        | (11/01/2018)                          |
| 5 | 56  | Upper Bugle<br>Street  | Electricity<br>Substation | 31 sq m     | (334 sq ft)  | SOUTHERN<br>ELECTRIC         | 20 years from 01/07/1992                     | E928        | (01/07/2012)                          |