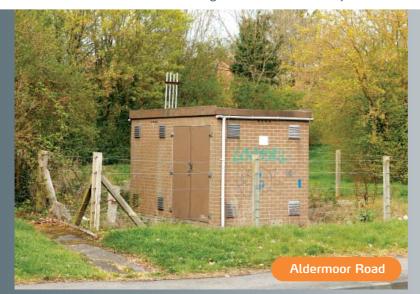

Lot 53 Aldermoor Road is a site used as a gas governor whereas the three other lots in Royal Crescent Road, Upper Bugle Street and Vincent's Grove are sites currently used as electricity substations

Freehold.

VAT is not applicable to this lot.

Plans are available upon request

| rena | псу | ano | accommodation |
|------|-----|-----|---------------|
| 1.46 |     |     | I I           |

| L | _ot | Location               | Use                       | Site Areas  | (Approx)     | Tenant                       | Term                                         | Rent p.a.x. | Reviews (Reversions)                  |
|---|-----|------------------------|---------------------------|-------------|--------------|------------------------------|----------------------------------------------|-------------|---------------------------------------|
| 5 | 53  | Aldermoor<br>Road      | Gas<br>Governor           | 470 sq m (5 | 5,059 sq ft) | SOUTHERN GAS<br>NETWORKS PLC | 99 years from 06/01/1992<br>until 05/01/2091 |             | o6/o1/2017 and five yearly thereafter |
| 9 | 54  | Vincent's<br>Grove     | Electricity<br>Substation | 651 sq m (7 | 7,007 sq ft) | SOUTHERN<br>ELECTRIC         | 99 years from 01/07/1964<br>until 30/06/2063 | £597        | 30/06/2030                            |
|   | 55  | Royal Crescent<br>Road | Electricity<br>Substation | 22 SQ M     | (237 sq ft)  | SSE SERVICES PLC             | 21 years from 11/01/1997                     | £650        | (11/01/2018)                          |
| 5 | 56  | Upper Bugle<br>Street  | Electricity<br>Substation | 31 sq m     | (334 sq ft)  | SOUTHERN<br>ELECTRIC         | 20 years from 01/07/1992                     | E928        | (01/07/2012)                          |