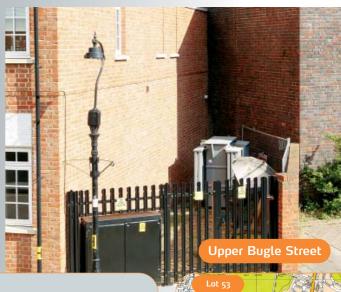

Lot 53 Aldermoor Road is a site used as a gas governor whereas the three other lots in Royal Crescent Road, Upper Bugle Street and Vincent's Grove are sites currently used as electricity substations

Freehold.

VAT is not applicable to this lot.

Plans are available upon request

| rena | псу | ano | accommodation |
|------|-----|-----|---------------|
| 1.46 |     |     | I I           |

| L | _ot | Location               | Use                       | Site Areas  | (Approx)     | Tenant                       | Term                                         | Rent p.a.x. | Reviews (Reversions)                  |
|---|-----|------------------------|---------------------------|-------------|--------------|------------------------------|----------------------------------------------|-------------|---------------------------------------|
| 5 | 53  | Aldermoor<br>Road      | Gas<br>Governor           | 470 sq m (5 | 5,059 sq ft) | SOUTHERN GAS<br>NETWORKS PLC | 99 years from 06/01/1992<br>until 05/01/2091 |             | o6/o1/2017 and five yearly thereafter |
| 9 | 54  | Vincent's<br>Grove     | Electricity<br>Substation | 651 sq m (7 | 7,007 sq ft) | SOUTHERN<br>ELECTRIC         | 99 years from 01/07/1964<br>until 30/06/2063 | £597        | 30/06/2030                            |
|   | 55  | Royal Crescent<br>Road | Electricity<br>Substation | 22 SQ M     | (237 sq ft)  | SSE SERVICES PLC             | 21 years from 11/01/1997                     | £650        | (11/01/2018)                          |
| 5 | 56  | Upper Bugle<br>Street  | Electricity<br>Substation | 31 sq m     | (334 sq ft)  | SOUTHERN<br>ELECTRIC         | 20 years from 01/07/1992                     | E928        | (01/07/2012)                          |