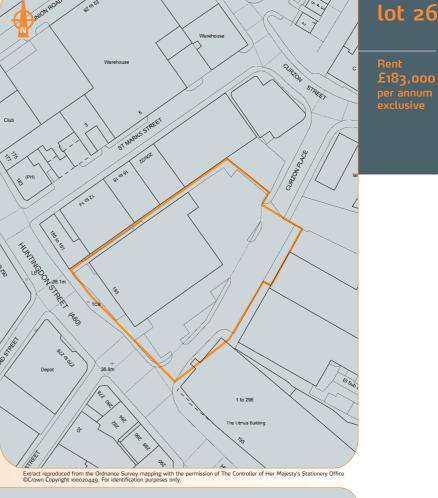

# lot 26 Staples, Huntingdon Street Nottingham NG1 3NL

Rent E183,000 per annum exclusive

- Freehold Retail Warehouse Investment 
  Majority let to Staples (UK) Retail Limited
  - Prominent corner position in city centre location
  - Nearby occupiers include Kwik-Fit, Aldi and a number of independent retailers
- Approximate site area of 0.365 hectares (0.903 acres)
- Large car park for approximately 40 cars
- Six Week Completion Period Available

### Description

The property comprises a ground floor retail warehouse and benefits from a large on-site car park for approximately 40 cars. An additional area of land on the other side of Curzon Place is used for car parking.