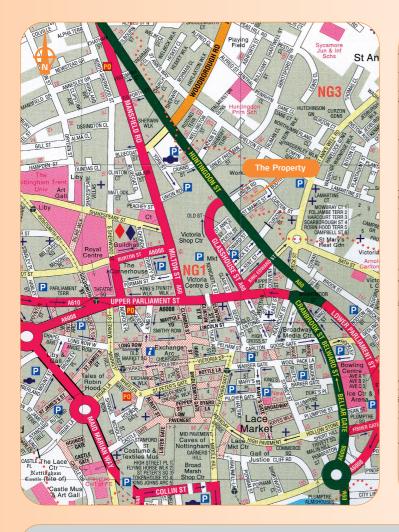

### Location

Miles: 16 miles east of Derby 25 miles north of Leicester Roads: A6o, B684, M1 (Junction 26) Rail: Nottingham Air: East Midlands Airport

The property is situated in a prominent corner position on the eastern side of Huntingdon Street (A6o) at its junction with Curzon Place. Nearby occupiers include Kwik-Fit, Aldi and a number of independent retailers.