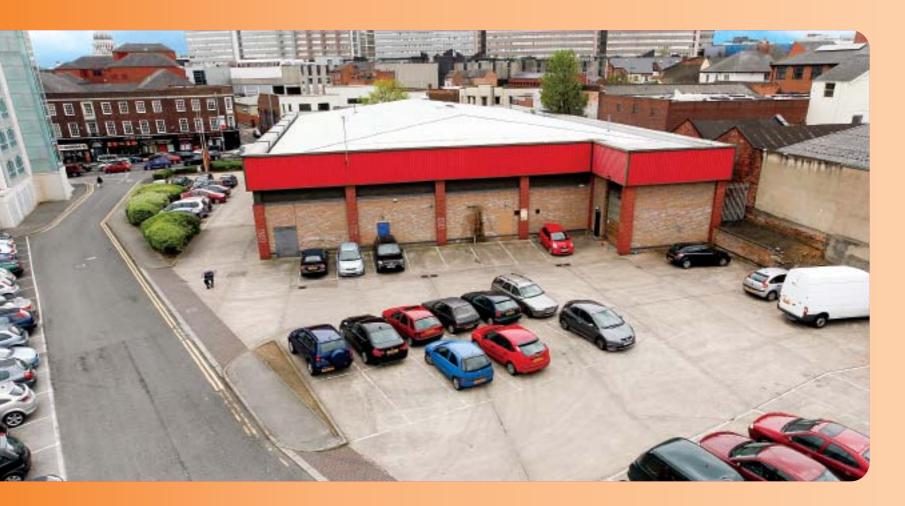

### Description

The property comprises a ground floor retail warehouse and benefits from a large on-site car park for approximately 40 cars. An additional area of land on the other side of Curzon Place is used for car parking.