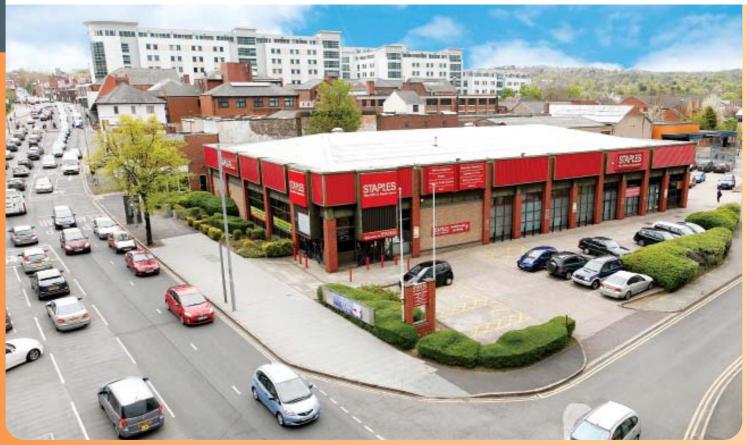

# lot 26 Staples, Huntingdon Street Nottingham NG1 3NL

Rent E183,000 per annum exclusive

- Freehold Retail Warehouse Investment 
  Majority let to Staples (UK) Retail Limited
  - Prominent corner position in city centre location
  - Nearby occupiers include Kwik-Fit, Aldi and a number of independent retailers
- Approximate site area of 0.365 hectares (0.903 acres)
- Large car park for approximately 40 cars
- Six Week Completion Period Available

### Location

Miles: 16 miles east of Derby 25 miles north of Leicester Roads: A6o, B684, M1 (Junction 26) Rail: Nottingham Air: East Midlands Airport

The property is situated in a prominent corner position on the eastern side of Huntingdon Street (A6o) at its junction with Curzon Place. Nearby occupiers include Kwik-Fit, Aldi and a number of independent retailers.

### Description

The property comprises a ground floor retail warehouse and benefits from a large on-site car park for approximately 40 cars. An additional area of land on the other side of Curzon Place is used for car parking.