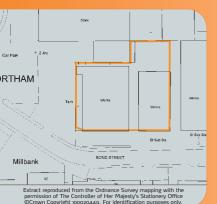

The property is situated in an established industrial location on the north side of Bond Street. Nearby occupiers include Double Take Motorcycles, Oil Spill Response and MX Wholesale Cash & Carry.

The property comprises a parcel of land on which has been built two adjoining industrial units, with a total approximate site area of 0.309 hectares (0.763 acres).

## Tenancy and accommodation

| Floor  | Use        | Floor Areas (Approx)     | Site Area      | Tenant | Term                                         | Rent p.a.x. | Reviews                                   |
|--------|------------|--------------------------|----------------|--------|----------------------------------------------|-------------|-------------------------------------------|
| 23-35  | Industrial | 934.23 sq m (10,056 sq f | o.387 Acres    |        | 89 years from 01/02/1970<br>until 30/06/2059 | £16,325     | 01/02/2036 (2)                            |
| 37-47  | Industrial | 567.73 sq m (6,111 sq f  | c) 0.376 Acres |        |                                              | £15,100     | 30/06/2012 and five yearly thereafter (2) |
| Totale |            |                          | \6- A          |        |                                              | C           |                                           |