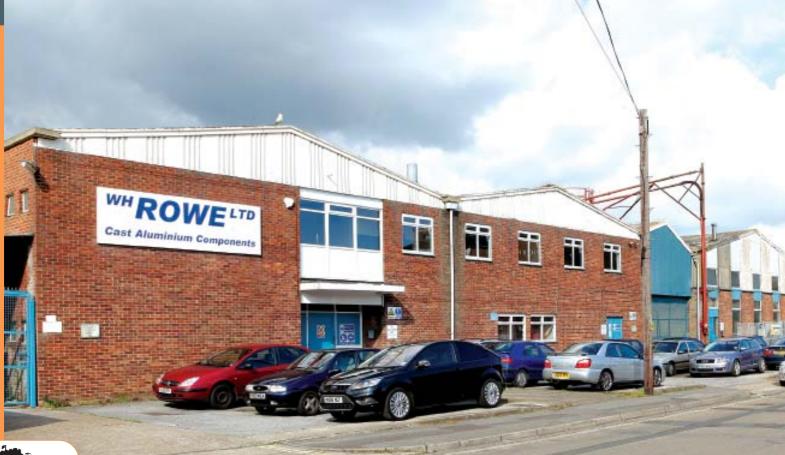

# 23-35 & 37-47 Bond Street Southampton, Hampshire SO14 5QA

Substantial Freehold Industrial **Ground Rent Investment** 

- Entirely let to W H Rowe & Son until 2059
- Nearby occupiers include Double Take Motorcycles, Oil Spill Response and MX Wholesale Cash & Carry
- Established industrial area
- · Approximate site area of 0.309 hectares (o.763 acres)
- Imminent Rent Review

The property is situated in an established industrial location on the north side of Bond Street. Nearby occupiers include Double Take Motorcycles, Oil Spill Response and MX Wholesale Cash & Carry.

The property comprises a parcel of land on which has been built two adjoining industrial units, with a total approximate site area of 0.309 hectares (0.763 acres).

(1) Established in 1932, W H Rowe has acquired a reputation for being one of the most reliable volume producers of high quality aluminium castings in the UK today. (Source: www.whrowe.com 03/04/2012) The tenant also occupies the adjoining property.