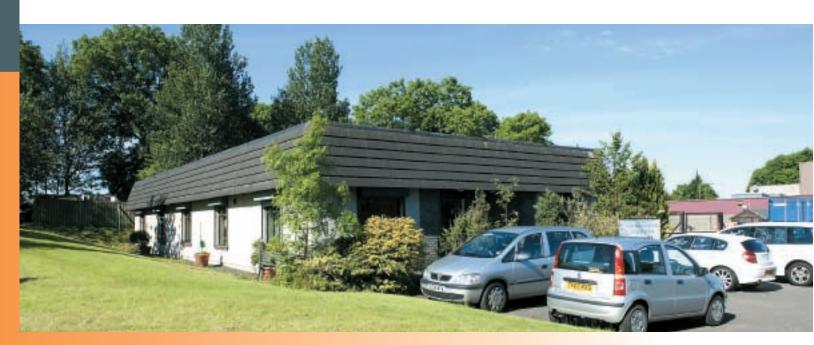

# Viewpark Montessori Nursery, Earn Avenue, Righead Industrial Estate, Bellshill, Nr Glasgow, ML4 3LW

Virtual Freehold Children's Nursery Investment

• Let until to 2026

- Includes 11 car parking spaces
- Approximately 278.71 sq m (3,000 sq ft)

Miles: Central Glasgow 9 miles Roads: M73, M74, M8, A725 Rail: Bellshill Glasgow Airport

The property is prominently situated on the fringe of a busy industrial estate and immediately north of a dense housing estate close to the busy junction of the A725 and A721.

benefiting from a traditional fit-out as a Montessori nursery. The property also benefits from a car park accommodating some 11 cars and from an external children's play area.

Virtual Freehold. Held from North Lanarkshire Council for a term of 999 years from 18th November 1998.