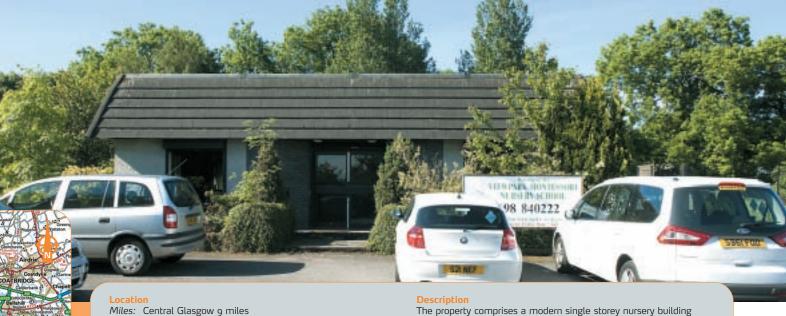

# Viewpark Montessori Nursery, Earn Avenue, Righead Industrial Estate, Bellshill, Nr Glasgow, ML4 3LW

Virtual Freehold Children's Nursery Investment

• Let until to 2026

- Includes 11 car parking spaces
- Approximately 278.71 sq m (3,000 sq ft)

Miles: Central Glasgow 9 miles Roads: M73, M74, M8, A725 Rail: Bellshill Glasgow Airport

The property is prominently situated on the fringe of a busy industrial estate and immediately north of a dense housing estate close to the busy junction of the A725 and A721.

benefiting from a traditional fit-out as a Montessori nursery. The property also benefits from a car park accommodating some 11 cars and from an external children's play area.

Virtual Freehold. Held from North Lanarkshire Council for a term of 999 years from 18th November 1998.