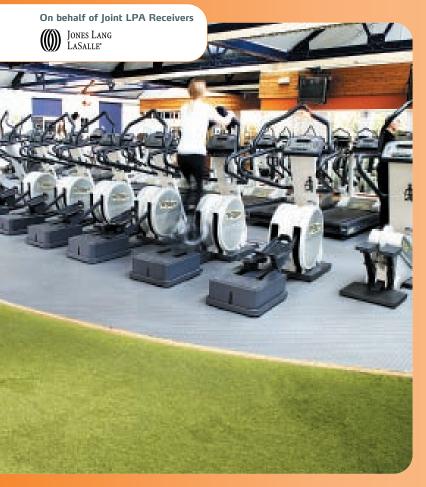

The property comprises a substantial self-contained health club over ground and first floors providing a gym and changing rooms, swimming pool, indoor running track, two ricochet courts and bar/function room. The property also benefits from large on-site car parking for approximately 132 cars giving a total approximate site area of 0.74 hectares (1.83 acres).