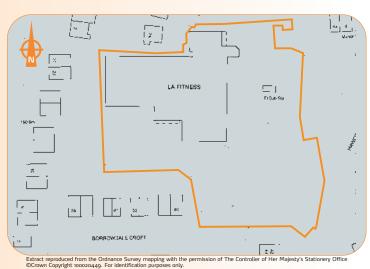

The property comprises a substantial self-contained health club over ground and first floors providing a gym and changing rooms, swimming pool, indoor running track, two ricochet courts and bar/function room. The property also benefits from large on-site car parking for approximately 132 cars giving a total approximate site area of 0.74 hectares (1.83 acres).