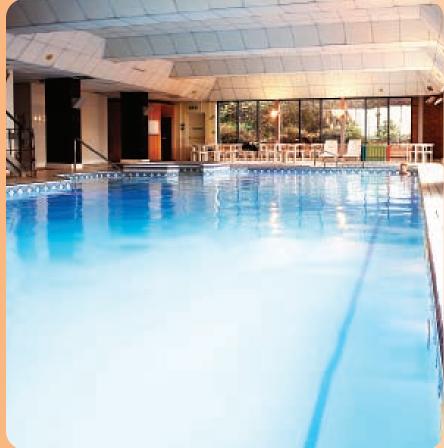

The property comprises a substantial self-contained health club over ground and first floors providing a gym and changing rooms, swimming pool, indoor running track, two ricochet courts and bar/function room. The property also benefits from large on-site car parking for approximately 132 cars giving a total approximate site area of 0.74 hectares (1.83 acres).