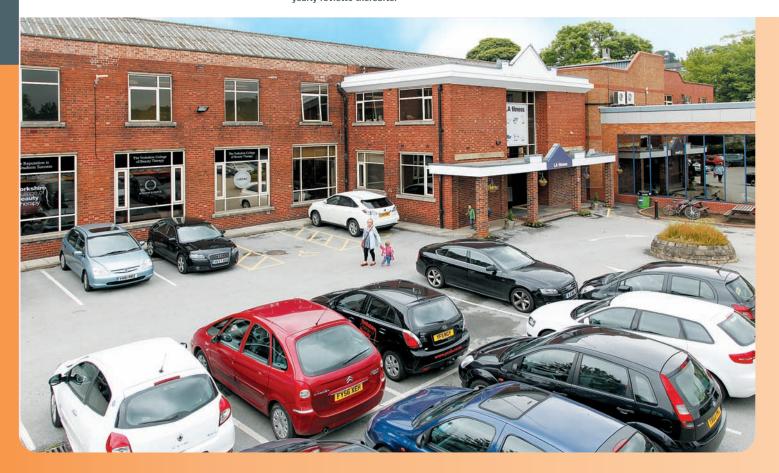

The property is situated in a predominantly residential area on the western side of Haworth Lane. Leeds Bradford Airport is located 2 miles to the east. Nearby occupiers include Homebase and Marshall Wooldridge.

The property comprises a substantial self-contained health club over ground and first floors providing a gym and changing rooms, swimming pool, indoor running track, two ricochet courts and bar/function room. The property also benefits from large on-site car parking for approximately 132 cars giving a total approximate site area of 0.74 hectares (1.83 acres).