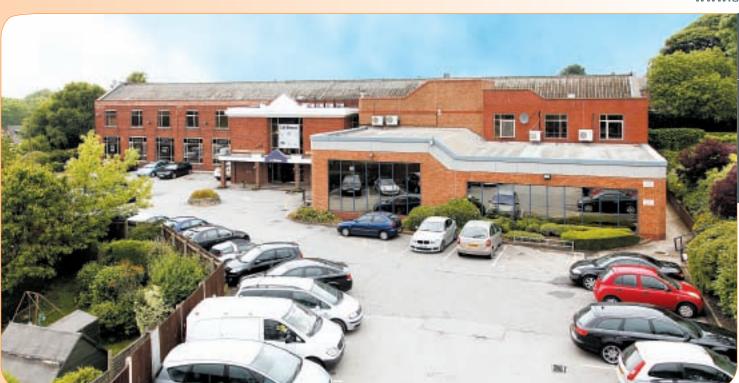

The property is situated in a predominantly residential area on the western side of Haworth Lane. Leeds Bradford Airport is located 2 miles to the east. Nearby occupiers include Homebase and Marshall Wooldridge.

The property comprises a substantial self-contained health club over ground and first floors providing a gym and changing rooms, swimming pool, indoor running track, two ricochet courts and bar/function room. The property also benefits from large on-site car parking for approximately 132 cars giving a total approximate site area of 0.74 hectares (1.83 acres).