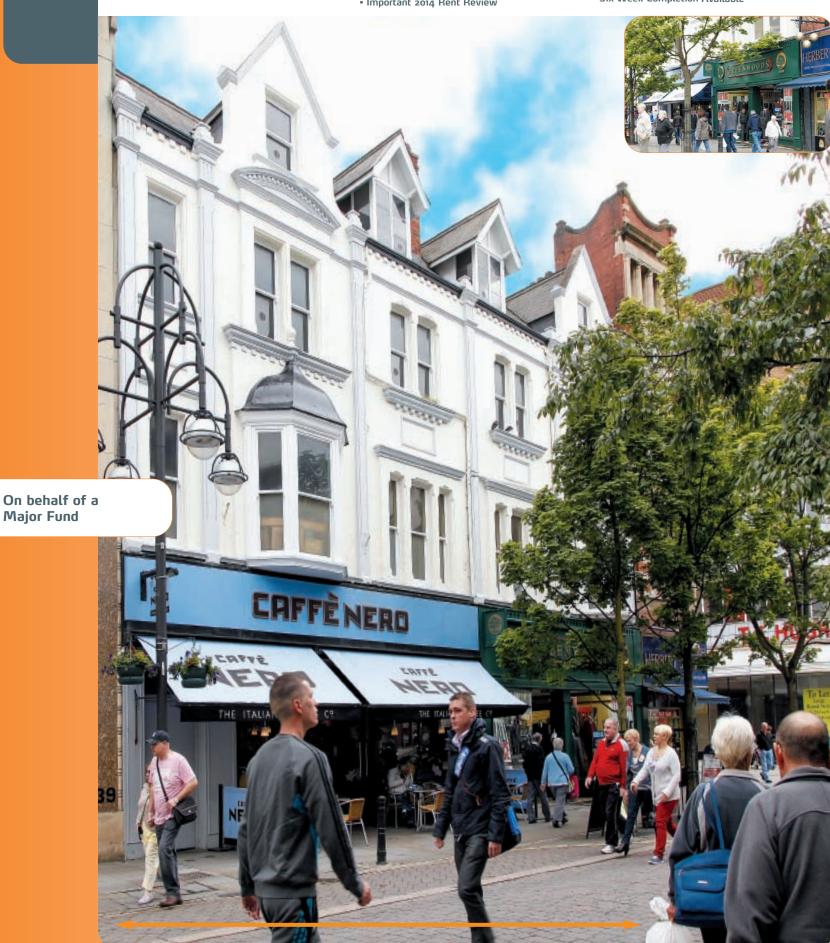

# 43-45 St Sepulchre Gate Doncaster, South Yorkshire DN1 1TD

Freehold Retail Investment

- Let entirely to Oxfam for 99 years until 2071
- Sublet to Nero Holdings Limited and Greenwoods Menswear Limited at a current total rent of £110,000 p.a.x.
- Important 2014 Rent Review
- Situated opposite the Frenchgate Shopping Centre
- Nearby occupiers include New Look, Halifax Bank, Burger King and Sainsbury's
- Six Week Completion Available

Doncaster is a popular South Yorkshire commercial centre and benefits from excellent road communications via the A1(M) and M18 motorways. The property is situated in a prime position on St Sepulchre Gate, opposite the recently extended Frenchgate Shopping Centre. Nearby occupiers include New Look, Savers, Co-Operative Bank, Halifax Bank, Burger King and Sainsbury's.

The property is an attractive period building comprising two ground floor retail units with ancillary accommodation in the basement and part first floor. The remaining first, second and third floors are currently unused and may be suitable for residential or office redevelopment, subject to the necessary consents.