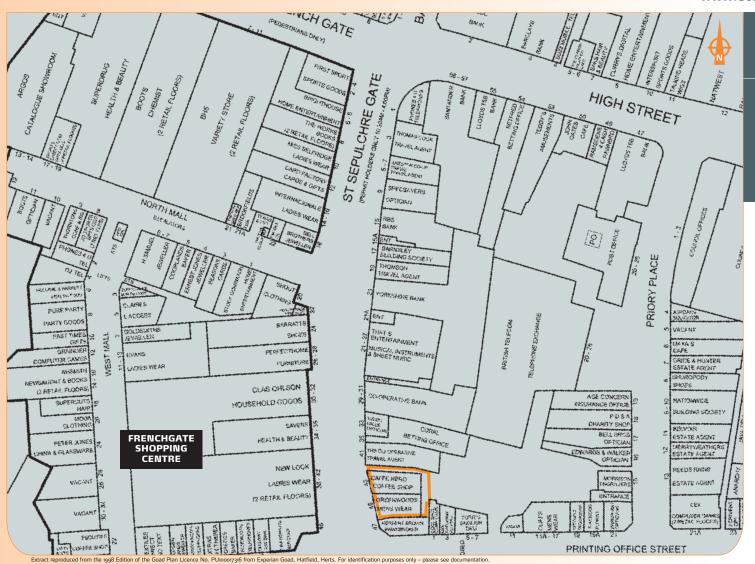

Doncaster is a popular South Yorkshire commercial centre and benefits from excellent road communications via the A1(M) and M18 motorways. The property is situated in a prime position on St Sepulchre Gate, opposite the recently extended Frenchgate Shopping Centre. Nearby occupiers include New Look, Savers, Co-Operative Bank, Halifax Bank, Burger King and Sainsbury's.