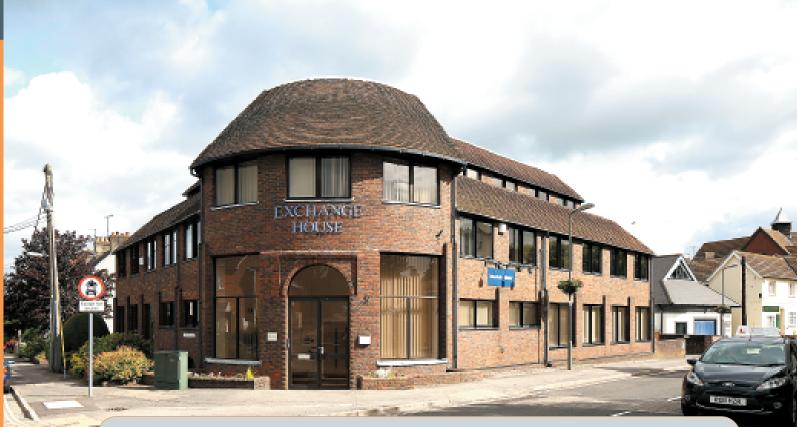

## **Exchange House, Station Road** Liphook, Hampshire GU30 7DW

4,800 suites to be .et) (Subject to Note 3)

## Freehold Modern Office and Residential Investment

- Approximately 840 sq m (9,042 sq ft)
- Fixed Rental Increases
- Includes one self-contained flat
  - 38 car parking spaces

Miles: 48 miles south-west of London 34 miles south of Reading 26 miles east of Winchester 19 miles south-west of Guildford

## Description

The property is an attractive and prominent modern office building comprises office accommodation on the ground and first floors and part of the second floor. The other part of the second floor is a selfcontained one bedroom flat. The property benefits a car park accommodating some 38 cars.