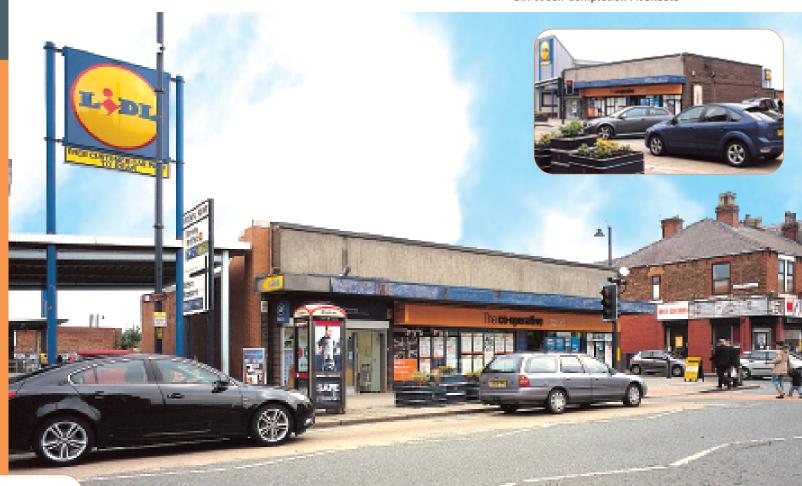

# 30-36 Manchester Road Denton, Greater Manchester M34 3LE

Freehold Retail Investment

- Let to Thomas Cook Travel Ltd, guaranteed by Thomas Cook Group **UK** Ltd
- Situated on the busy A<sub>57</sub> arterial road
- Popular Manchester suburb location
- Six Week Completion Available

On behalf of

The **co-operative** estates

Miles: 5 miles east of Manchester city centre 6 miles north-east of Stockport Roads: A57, M57, M60 (J24) Rail: Denton Railway Station

Air: Manchester Airport

The property is situated on the A57 in Denton, a popular suburb of Manchester. The A57 is a main arterial route from Manchester to Sheffield. Nearby occupiers include Lidl, Dollond & Aitchison Opticians, Domino's Pizza and Halifax Bank.

The property comprises ground retail unit with ancillary accommodation

Freehold.

VAT is applicable to this lot.