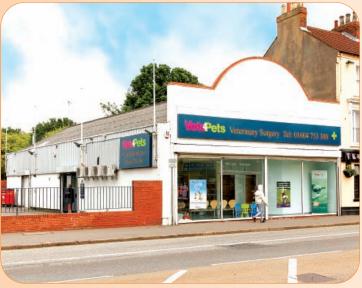

The property comprises a single storey retail warehouse unit and a separate single storey veterinary surgery. The property benefits from a large car park for 54 cars and an approximate site area of 0.324 hectare (0.8 acre).

## Tenancy and accommodation

| Floor  | Use                   | Floor Areas (Approx) |                | Tenant                                                                                                      | Term                                             | Rent p.a.x. | Reviews                         |
|--------|-----------------------|----------------------|----------------|-------------------------------------------------------------------------------------------------------------|--------------------------------------------------|-------------|---------------------------------|
| Ground | Retail                | 1,104.00 sq m        | (11,886 sq ft) | ASDA STORES LIMITED (1)                                                                                     | 15 years from 18/08/2006<br>until 17/08/2021 (2) | £150,000    | 18/08/2015                      |
| Ground | Veterinary<br>Surgery | 249.54 sq m          | (2,686 sq ft)  | NORTHAMPTON VETS4PETS<br>LIMITED (3) guaranteed by<br>Vets4Pets Veterinary Group<br>Limited (t/a Vets4Pets) | 15 years from 04/11/2009<br>until 03/11/2024     | £30,000     | 04/11/2014<br>and<br>03/11/2019 |