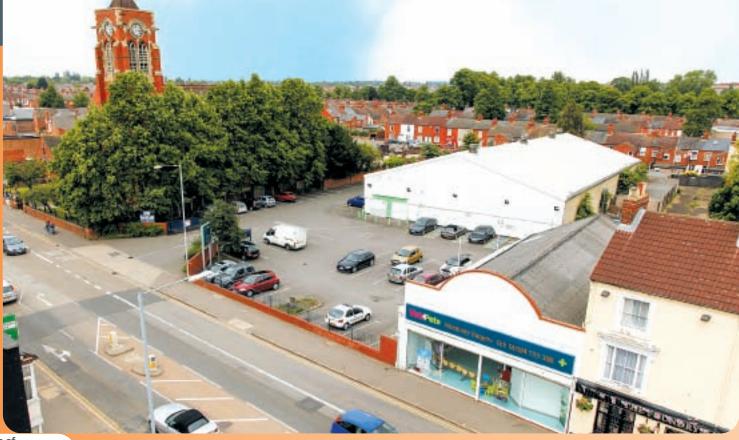

Miles: 22 miles north-west of Bedford 53 miles south-east of Birmingham 70 miles north of London Roads: A4500, A428, M1 (Junctions 15/16) Rail: Northampton Railway Station Northampton Airport

The property is situated in a prominent position on the eastern side of St James' Road (A4500) which links to the Mi motorway (Junction 16) to the west. Beckett Retail Park housing retailers such as Majestic Wine, HSS Hire, Maplin and Benson for Beds lies less than 250 metres to the east with other nearby occupiers including Bathstore.com, NatWest Bank and First Travel.

The property comprises a single storey retail warehouse unit and a separate single storey veterinary surgery. The property benefits from a large car park for 54 cars and an approximate site area of 0.324 hectare (0.8 acre).