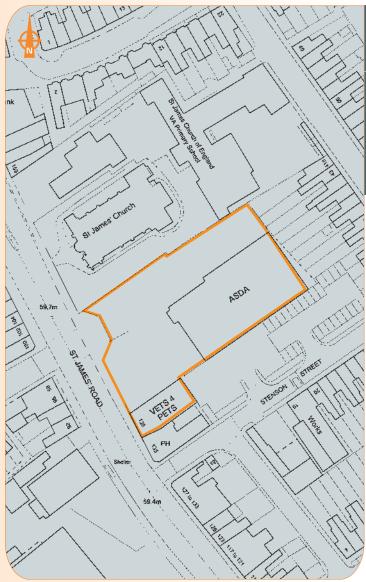

On the instructions of A Swarbrick and A R Bloom of Ernst & Young LLP, acting as Joint Administrators of Canley 4 Limited

er annum exclusive

Extract reproduced from the Ordnance Survey mapping with th ©Crown Copyright 100020449. For identification purposes only.

Miles: 22 miles north-west of Bedford 53 miles south-east of Birmingham 70 miles north of London Roads: A4500, A428, M1 (Junctions 15/16) Rail: Northampton Railway Station Northampton Airport

The property is situated in a prominent position on the eastern side of St James' Road (A4500) which links to the Mi motorway (Junction 16) to the west. Beckett Retail Park housing retailers such as Majestic Wine, HSS Hire, Maplin and Benson for Beds lies less than 250 metres to the east with other nearby occupiers including Bathstore.com, NatWest Bank and First Travel.

The property comprises a single storey retail warehouse unit and a separate single storey veterinary surgery. The property benefits from a large car park for 54 cars and an approximate site area of 0.324 hectare (0.8 acre).