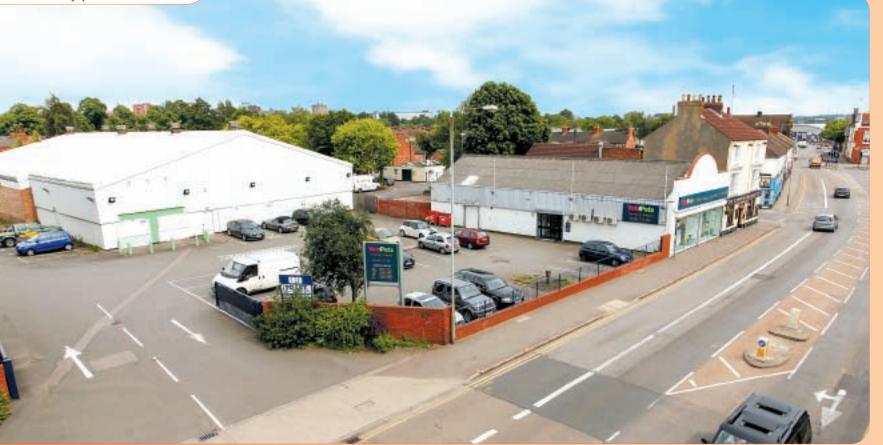

Miles: 22 miles north-west of Bedford 53 miles south-east of Birmingham 70 miles north of London Roads: A4500, A428, M1 (Junctions 15/16) Rail: Northampton Railway Station Northampton Airport

The property is situated in a prominent position on the eastern side of St James' Road (A4500) which links to the Mi motorway (Junction 16) to the west. Beckett Retail Park housing retailers such as Majestic Wine, HSS Hire, Maplin and Benson for Beds lies less than 250 metres to the east with other nearby occupiers including Bathstore.com, NatWest Bank and First Travel.

The property comprises a single storey retail warehouse unit and a separate single storey veterinary surgery. The property benefits from a large car park for 54 cars and an approximate site area of 0.324 hectare (0.8 acre).