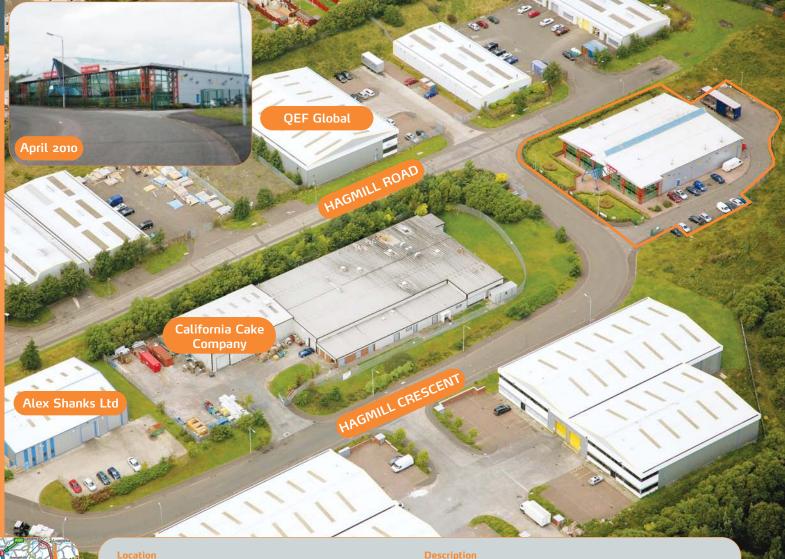

## 5 Hagmill Crescent, East Shawhead Industrial Estate Coatbridge, Near Glasgow, Lanarkshire ML5 4NS

Possession

Modern Industrial Unit

- Established industrial location along M8 corridor
- Approximately 1,284.24 sq m (13,824 sq ft)
- On-site car parking for approximately 17 cars
- Nearby occupiers include QEF Global, California Cake Company and Chemco International
- Six Week Completion Available

Miles: 10 miles east of Glasgow 35 miles west of Edinburgh Roads: A8, A725, M8, M73, M74 Rail: Whifflet Railway Station Glasgow International Airport

The property is situated within East Shawhead Industrial Estate some 10 miles east of Glasgow and less than a mile from the A8 which provides access to the M8 motorway. Nearby occupiers include QEF Global, California Cake Company and Chemco International.

The property comprises a modern detached warehouse unit with office and ancillary accommodation to the front of the unit. The property benefits from two 5 metre high vehicle access doors, an eaves height of 5 metres, a private rear yard and car parking for approximately 17 cars.