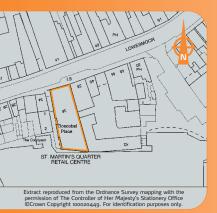

• Adjacent to the major new 280,000 sq ft St Martin's Quarter Retail Centre

Six Week Completion Period Available

Birmingham International, Bristol International Air:

Worcester is a popular and attractive South-West City that benefits from strong Rail and road links with a direct train to London Paddington (2hrs & 22mins) and access to the M5. The property is situated on the south side of Lowesmoor adjacent to the major new 280,000 sq ft St Martin's Quarter Retail Development.