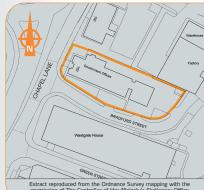

The property is situated in a prominent corner location just off the A49, on the eastern side of Chapel Lane (B5238), at its junction with Bradford Street. The immediate area is predominantly commercial, with industrial units and several retail warehouses in close proximity. Nearby occupiers include Dreams, Bathstore, Carpetright and Betfred.