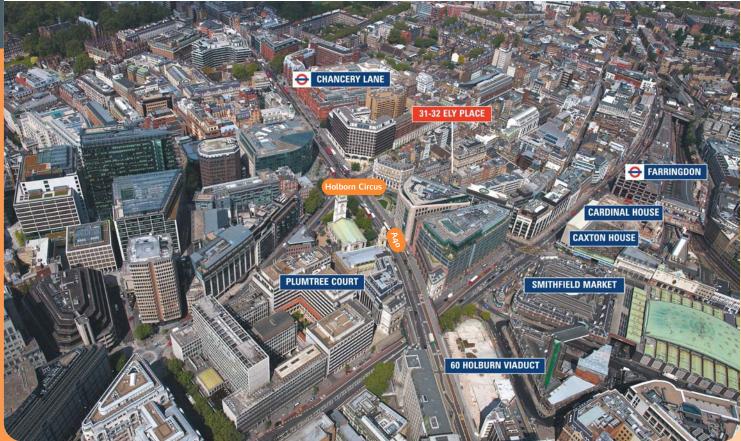

## 31-32 Ely Place, Holborn Circus London EC1N 6TD

Rent £190,000 per annum exclusive

Prime Freehold Central London Investment/Development Opportunity

- Entirely occupied by GSC Solicitors LLP
- Refurbishment or residential development potential (Subject to Consents)
- Exclusive address adjacent to Holborn Circus
- Six Week Completion Available
- Walking distance from Chancery Lane Underground Station & Farringdon Underground & Mainline Station
- Crossrail completion will establish the location as one of the most important transport hubs in Central London

Photograph Taken May 2010

lot 14

Miles: 1 mile from City 2 miles from West End

Roads: A4o, A315, A4o2, M4
Rail: Chancery Lane Underground Station (Central Line),

Farringdon Underground & Mainline Station (Hammersmith & City, Circle, Metropolitan & Thameslink Lines), King's Cross & St Pancras Underground & Mainline Railway Stations

City Airport, Gatwick International Airport Air:

The property is situated on the east side of Ely Place, a historic cul-de-sac which lies adjacent to Holborn Circus and Hatton Garden jewellery quarter. Ely Place is ideally positioned in the heart of Central London between the West End and City forming part of an area that is dominated by major corporate office occupiers from sectors including legal and accountancy professions, banking firms and Government offices. De Beers, PricewaterhouseCoopers, Goldman Sachs, Irwin Mitchell, Deloitte and the Old Bailey are all approximately 5 minutes walking distance from the property.