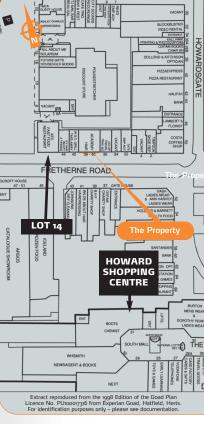

London Luton Airport

The property is situated in a prominent corner location on the western side of Fretherne Road within Welwyn Garden City centre. The property is situated approximately 100 metres from Howard Shopping Centre which houses retailers such as Next, Boots, W H Smith, Marks & Spencer and Top Shop. Other nearby occupiers include Argos, Domino's Pizza, KFC, Iceland, Costa Coffee and Co-Op Travel.

NB. 46 Fretherne Road is being offered as Lot 14 in this catalogue.