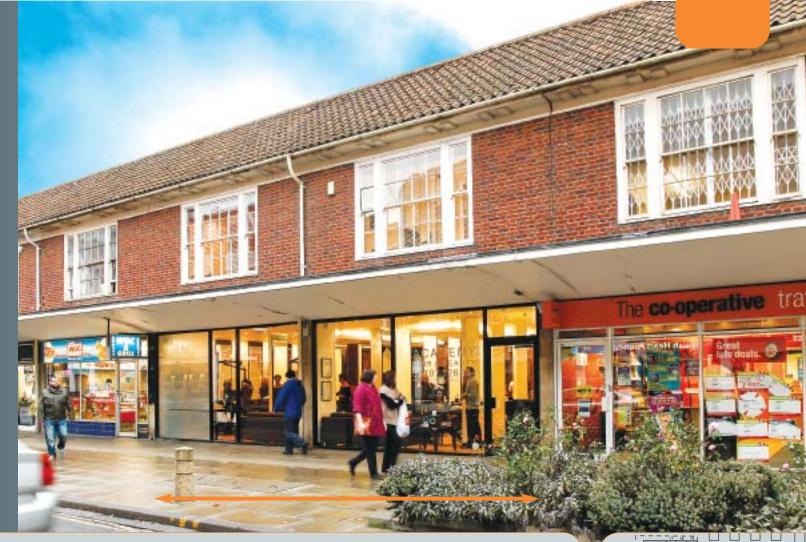

London Luton Airport

The property is situated in a prominent corner location on the western side of Fretherne Road within Welwyn Garden City centre. The property is situated approximately 100 metres from Howard Shopping Centre which houses retailers such as Next, Boots, W H Smith, Marks & Spencer and Top Shop. Other nearby occupiers include Argos, Domino's Pizza, KFC, Iceland, Costa Coffee and Co-Op Travel.

The property comprises two retail units which have been arranged to provide one large unit currently used as a hair salon with first floor storage accommodation.

Freehold.

VAT is applicable to this lot.

# 38/40 Fretherne Road Welwyn Garden City, Hertfordshire AL8 6NU

Freehold Retail Investment

- Let to Individuals t/a Academy Hair until 2023 (subject to option)
- Prominent position in town centre location
- · Approximately 100 metres from The **Howard Shopping Centre**
- Nearby occupiers include Argos, Domino's Pizza, Iceland, Costa Coffee and Co-Op Travel
- Six Week Completion Available