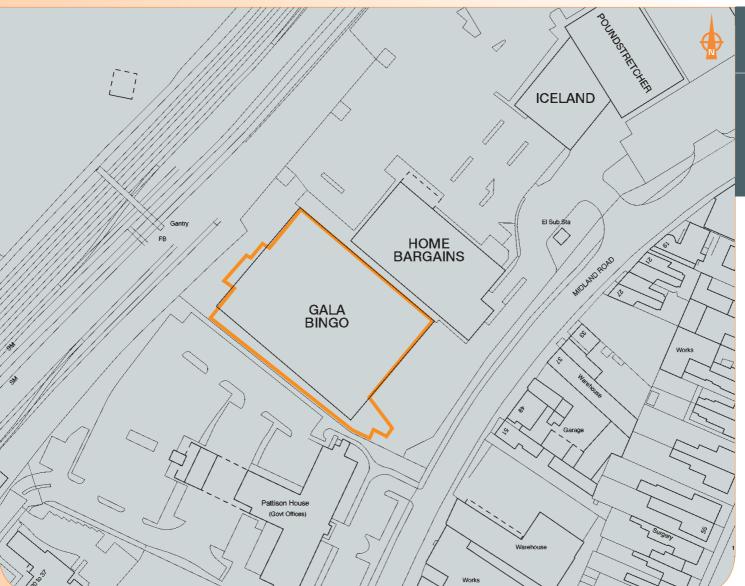

Miles: 9 miles north of central Birmingham 7 miles east of Wolverhampton.

Roads: M6, A4148 Rail: Walsall Railway Station Birmingham Airport

The property is situated on the Jerome Retail Park which is located some 250 metres south of the town's central retailing district. Neighbouring occupiers include Iceland, Poundstretcher, Home Bargains, Argos and Revenue & Customs offices.

The property a modern portal framed commercial building comprises ground floor bingo club accommodation. The property benefits from a separate external shelter with gaming facilities

Long Leasehold. Held from Ambassador Holding Limited for a term of 125 years from 25th March 1992 at a fixed peppercorn rent.