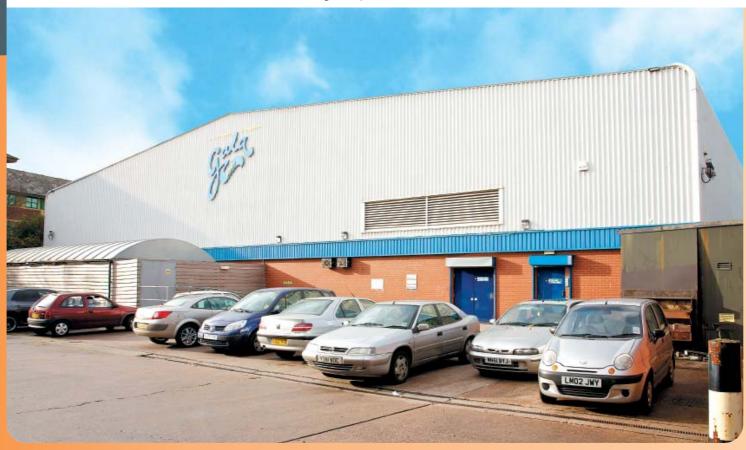

Miles: 9 miles north of central Birmingham 7 miles east of Wolverhampton.

Roads: M6, A4148 Rail: Walsall Railway Station Birmingham Airport

The property is situated on the Jerome Retail Park which is located some 250 metres south of the town's central retailing district. Neighbouring occupiers include Iceland, Poundstretcher, Home Bargains, Argos and Revenue & Customs offices.

The property a modern portal framed commercial building comprises ground floor bingo club accommodation. The property benefits from a separate external shelter with gaming facilities

Long Leasehold. Held from Ambassador Holding Limited for a term of 125 years from 25th March 1992 at a fixed peppercorn rent.