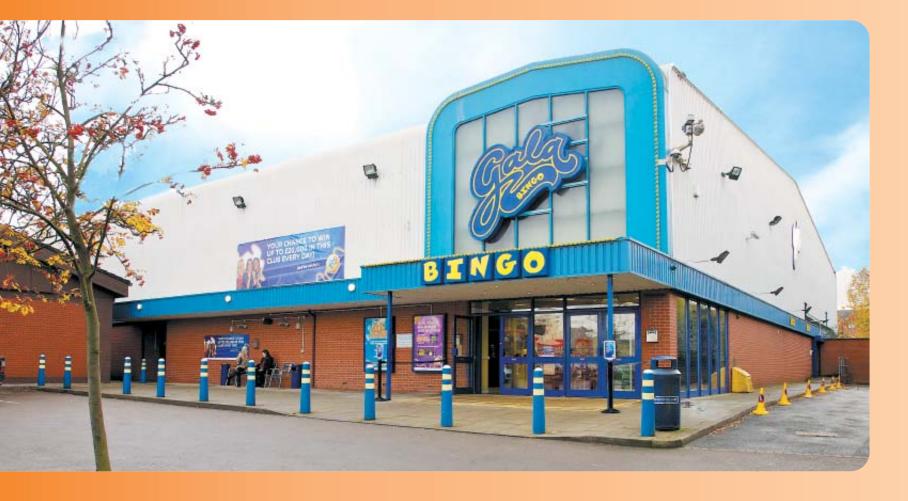

# Gala Bingo, Jerome Retail Park, Midland Road Walsall WS1 3QB

Rent E201,268 per annum exclusive

Modern Leisure Investment

- Let to Gala Leisure Limited with surety from Gala Group Finance plc
- Substantial site suitable for alternative uses (subject to consents)
- Annual 2.5% compound rental increases
- Approximate site area of 0.281 hectares (0.572 acres)
- Let off £7.53 per sq ft
- Six Week Completion Period Available

The property a modern portal framed commercial building comprises ground floor bingo club accommodation. The property benefits from a separate external shelter with gaming facilities

Long Leasehold. Held from Ambassador Holding Limited for a term of 125 years from 25th March 1992 at a fixed peppercorn rent.