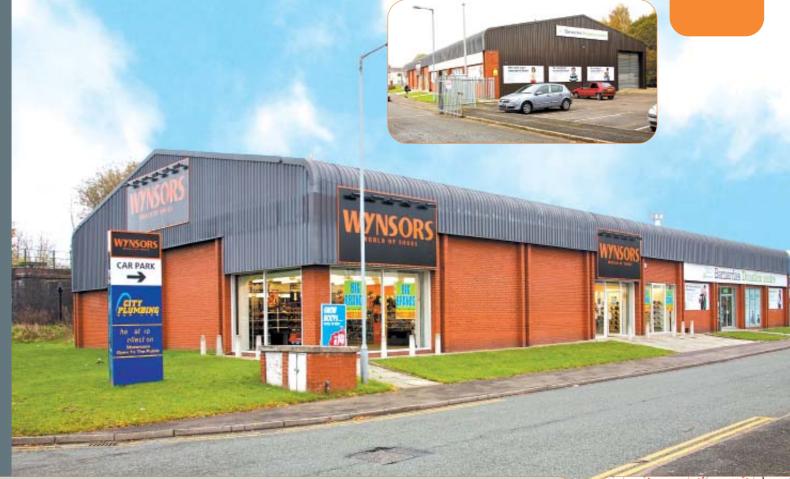

## Units 1 & 2, River Lane Saltney, City of Chester CH<sub>4</sub> 7JT

Freehold Retail Investment

- Let to Courtesy Shoes Ltd and Barnardo's
- Six Week Completion Period Available
- Rent £78,000 per annum

lot 36

 Nearby occupiers include Asda and City Plumbing

The property comprises two purpose built retail warehouses. Unit 2 benefits from a loading door to the eastern elevation.

The property benefits from parking for approximately 30 cars.

Chester is an affluent and historic town with good communication links via the M53, M56 and A56. The property is located in the suburb of Saltney, 1.5 miles south-west of the city centre, on River Lane, close to the junction with Chester Street, one of the main arterial routes into Chester city centre. Nearby occupiers include Asda and City Plumbing.

## Tenancy and accommodation

| Unit   | Use    | Floor Areas (Approx) |                | Tenant                                         | Term                            | Rent p.a.x. | Reviews |
|--------|--------|----------------------|----------------|------------------------------------------------|---------------------------------|-------------|---------|
| 1      | Retail | 564.94 sq m          | (6,081 sq ft)  | COURTESY SHOES LTD<br>(t/a Wyndsors Shoes) (1) | 10 years from 02/02/2009<br>(5) | £48,000     | 2014    |
| 2      | Retail | 371.61 sq m          | (4,000 sq ft)  | BARNARDO'S (2)                                 | 10 years from 17/06/2011 (3)    | £30,000 (4) | 2016    |
| Totals |        | 936.55 sq m          | (10,081 sq ft) |                                                |                                 | £78,000     |         |
|        |        |                      |                |                                                |                                 |             |         |