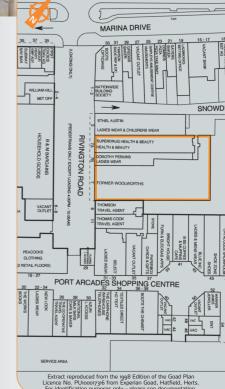

1

The property is situated in a prominent position on the eastern side of the pedestrianised Rivington Road. The property adjoins the Port Arcades Shopping Centre which houses occupiers such as New Look, Carphone Warehouse, Costa Coffee, Gamestation and Subway. Other nearby occupiers include Boots Opticians, Nationwide Building Society and NatWest Bank