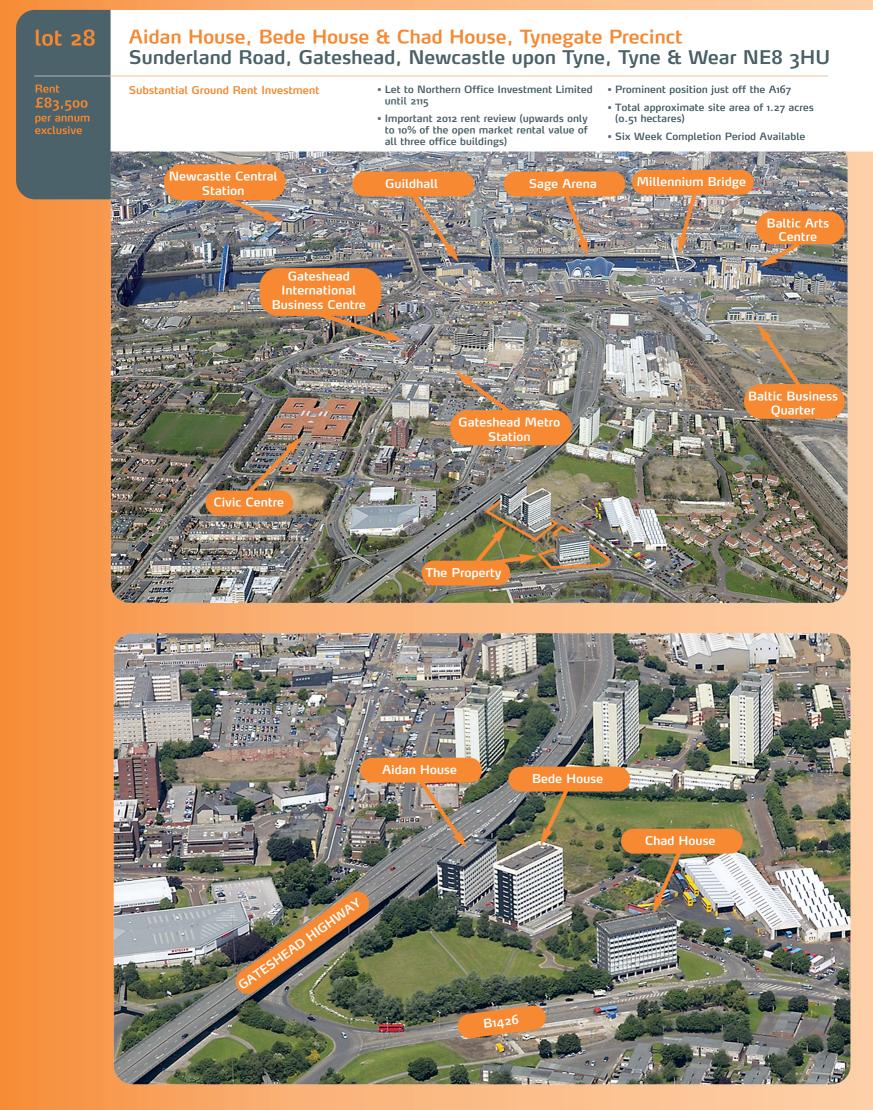

## Location

Air: Situatio

Miles: 1.5 miles south of Newcastle upon Tyne 11 miles north-west of Sunderland 14 miles north of Durham

The property is situated in a prominent position on the southern side of Sunderland Road just off the Gateshead Highway (A167).

- Roads: A167, A184, A1(M) (Junction 64) Rail: Gateshead Metro Station, Newcastle Central Railway Station

## The property comprises two parcels of land with an approximate site area of 1.27 acres (0.51 hectares), upon which has been erected three office buildings and parking for a total of 345 cars.

Long Leasehold. Held from the Borough of Gateshead for 125 years from 31st March 1990 at a peppercorn rent.

Newcastle Airport

| Floor                                   | Use                        | Floor Ar                                        | eas (Approx)                                       | Tenant                                          | Term                                                                                                | Rent p.a.x. | Reviews                                             |
|-----------------------------------------|----------------------------|-------------------------------------------------|----------------------------------------------------|-------------------------------------------------|-----------------------------------------------------------------------------------------------------|-------------|-----------------------------------------------------|
| Aidan House<br>Bede House<br>Chad House | Office<br>Office<br>Office | 3.945.65 sq m<br>4.784.47 sq m<br>3.813.08 sq m | (42,471 sq ft)<br>(51,500 sq ft)<br>(41,044 sq ft) | NORTHERN<br>OFFICE<br>INVESTMENT<br>LIMITED (1) | 125 years less 5 days from<br>31/03/1990 until 26/03/2115 on a<br>full repairing and insuring lease | £83,500     | oı/o7/2012 and five<br>yearly thereafter<br>(2) (3) |
| Totals                                  |                            | 12,543.20 sq m                                  | (135,015 sq ft)                                    |                                                 |                                                                                                     | £83,500     |                                                     |