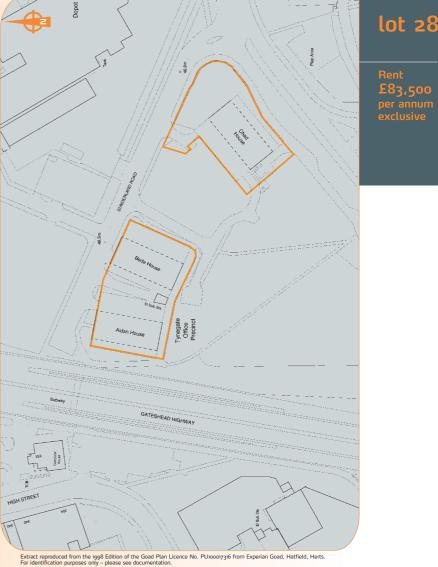

## The property comprises two parcels of land with an approximate site area of 1.27 acres (0.51 hectares), upon which has been erected three office buildings and parking for a total of 345 cars.

Long Leasehold. Held from the Borough of Gateshead for 125 years from 31st March 1990 at a peppercorn rent.

Newcastle Airport

| Floor                                   | Use                        | Floor Ar                                        | eas (Approx)                                       | Tenant                                          | Term                                                                                                | Rent p.a.x. | Reviews                                             |
|-----------------------------------------|----------------------------|-------------------------------------------------|----------------------------------------------------|-------------------------------------------------|-----------------------------------------------------------------------------------------------------|-------------|-----------------------------------------------------|
| Aidan House<br>Bede House<br>Chad House | Office<br>Office<br>Office | 3.945.65 sq m<br>4.784.47 sq m<br>3.813.08 sq m | (42,471 sq ft)<br>(51,500 sq ft)<br>(41,044 sq ft) | NORTHERN<br>OFFICE<br>INVESTMENT<br>LIMITED (1) | 125 years less 5 days from<br>31/03/1990 until 26/03/2115 on a<br>full repairing and insuring lease | £83,500     | oı/o7/2012 and five<br>yearly thereafter<br>(2) (3) |
| Totals                                  |                            | 12,543.20 sq m                                  | (135,015 sq ft)                                    |                                                 |                                                                                                     | £83,500     |                                                     |