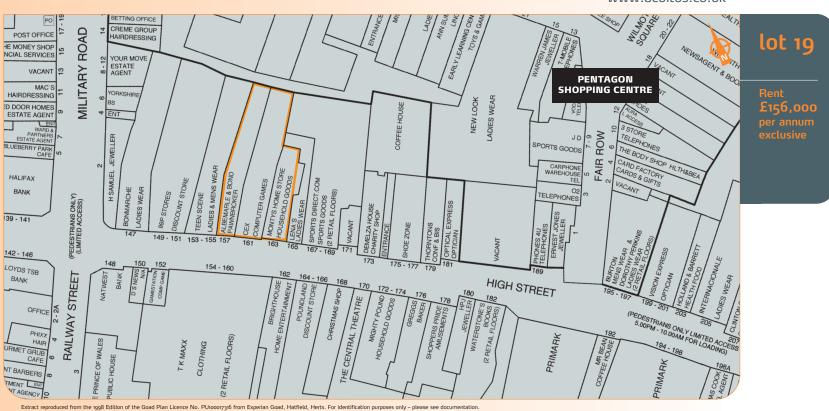

# 157/163 High Street Chatham, Kent ME4 4BA

Rent E156,000 per annum

lot 19

Freehold Retail Investment

- Strong pedestrianised town centre location
- Rent reviews in 2014
- Located close to The Pentagon Shopping Centre, Debenhams, TK Maxx, Shoe Zone and Greggs
- Six Week Completion Period Available

The property is situated on the north side of High Street, Chatham's prime pedestrianised retail thoroughfare, and benefits from its proximity to The Pentagon Shopping Centre, Debenhams, TK Maxx, Shoe Zone and Greggs.