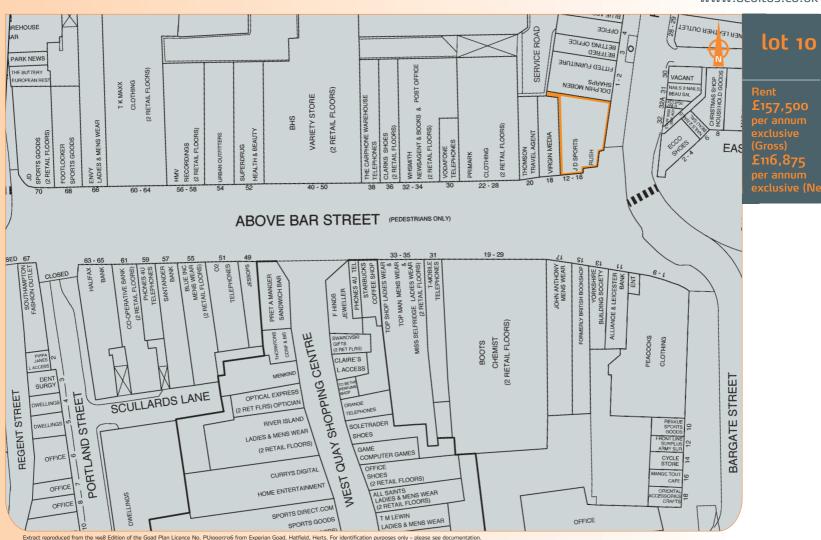

Miles: 80 miles south-west of London 30 miles east of Portsmouth Roads: M27, M3, A3024, A27 Rail: Southampton Central Rail Southampton Airport

The university city of Southampton is the largest city outside London in the South-East. The property is situated on the east side of Above Bar Street, one of Southampton's principal retail thoroughfares, and benefits from being approximately 100 metres south of West Quay Shopping Centre. Nearby occupiers include Primark, Boots, Peacocks, W H Smith, TopShop, T-Mobile and Vodafone

## Tenancy and accommodation

| Unit | Floor           | Use                            | Floor Areas (Approx)       |                                | Tenant                                  | Term                         | Rent p.a.x. | Reviews |
|------|-----------------|--------------------------------|----------------------------|--------------------------------|-----------------------------------------|------------------------------|-------------|---------|
| 1    | Ground<br>First | Retail<br>Ancillary            | 178.75 sq m<br>128.67 sq m | (1,924 sq ft)<br>(1,385 sq ft) | JD SPORTS FASHION PLC<br>(t/a Size) (1) | 10 years from 08/02/2010     | £100,000    | 2015    |
| 2    | Ground<br>First | Retail<br>Retail and Ancillary | 76.92 sq m<br>81.10 sq m   | (828 sq ft)<br>(873 sq ft)     | RUSH HAIR LIMITED (3)                   | 10 years from 08/02/2010 (2) | £57,500     | 2015    |
|      | Basement        |                                | 231.20 sq m                | (2,489 sq ft)                  | VACANT POSSESSION                       |                              |             |         |
|      | Totals          |                                | 696.64 sq m                | (7,499 sq ft)                  |                                         |                              | £157,500    |         |