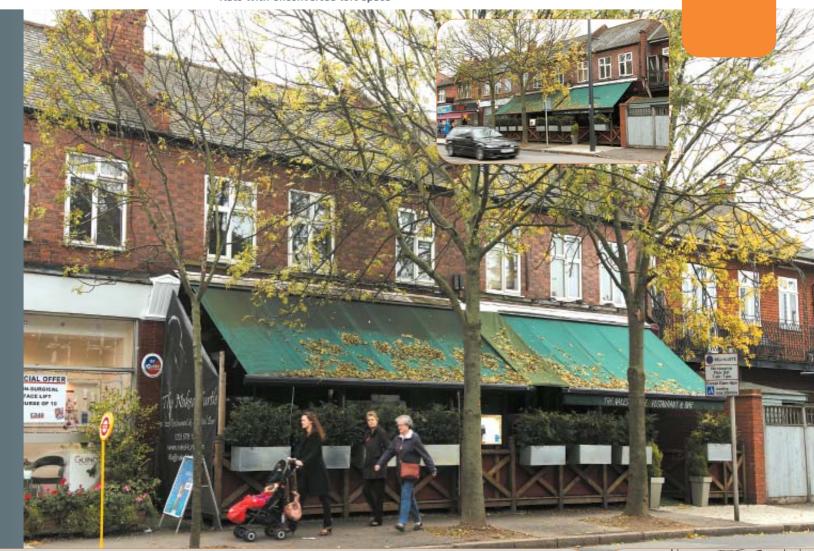

East Sheen is an affluent residential suburb 10 miles south-west of Central London located between Richmond town centre and Barnes. The area benefits from excellent road and rail access, being adjacent to the A<sub>31</sub>6 and M<sub>4</sub> motorways. The property is situated on the south side of Upper Richmond Road West (A205 – South Circular Road) within an established retail parade of shops and restaurants. Nearby occupiers include Topps Tiles and Bathstore.

The property comprises a double fronted restaurant benefiting from an external dining area to the rear. The tenant has created a single storey extension to the dining area within No. 505.

There are two self-contained flats on the first floor each with separate entrances on Upper Richmond Road.

(1) The Naked Turtle has been trading for over 10 years and is well known for live jazz entertainment. (Source: www.naked-turtle.com) (2) As to the residential flats the areas stated are Gross Internal Areas.