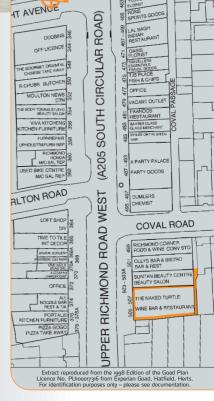

East Sheen is an affluent residential suburb 10 miles south-west of Central London located between Richmond town centre and Barnes. The area benefits from excellent road and rail access, being adjacent to the A<sub>31</sub>6 and M<sub>4</sub> motorways. The property is situated on the south side of Upper Richmond Road West (A205 – South Circular Road) within an established retail parade of shops and restaurants. Nearby occupiers include Topps Tiles and Bathstore.