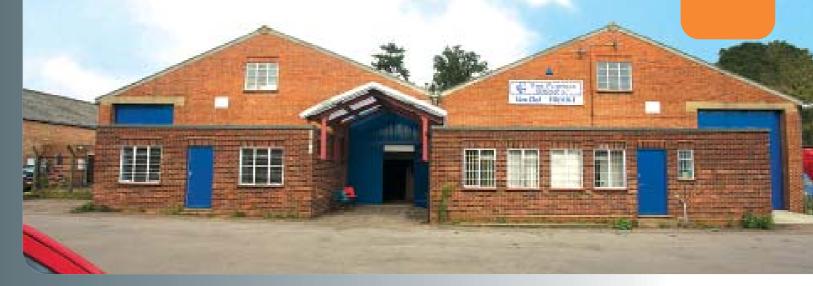

# Unit 12 & 13 Caston Industrial Estate, 175 Salhouse Road Norwich, Norfolk NR7 9AG

Freehold Industrial Investment

- Established industrial estate location
- Approximately 1,239.98 sq m (13,347 sq ft)
- Tenants in occupation since 1983
- · Active management potential
- Tenant proposal to extend lease (2)

1,239.98 sq m (13,347 sq ft)

Nearby occupiers include Numark, The One Account and Orbital Freight.

The property comprises two adjoining industrial units, occupied as one, with each unit benefiting from a vehicle access loading door and car parking.