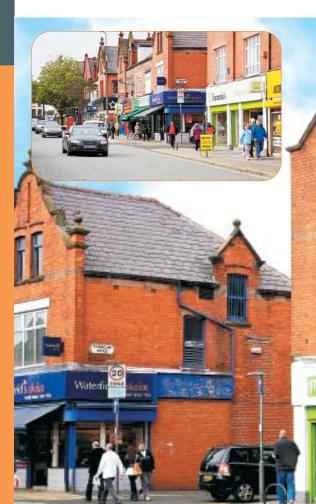

## 565-567 Prescot Road Liverpool, Merseyside L13 5UX

Freehold Retail Investment

er annu exclusive

lot 62

- Let to Barnardo's until 2019
  - Prominent position on established retail parade

 Nearby occupiers include Boots, Specavers, Superdrug, Greggs and numerous banks

Use

Floor

Ground

Totals

Old Swan is situated to the east of Liverpool city centre and is an established and densely populated suburb of Liverpool. The

property is prominently situated on the busy Prescot Road (A57) in an established retail location. Nearby occupiers include Boots,