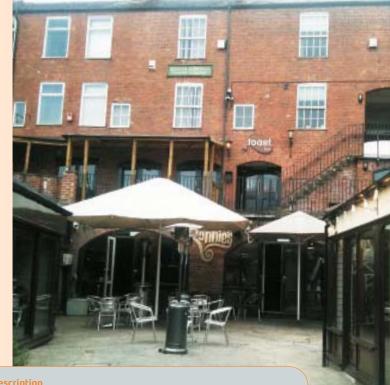

The property comprises an attractive period building around a central courtyard which can be accessed from both Mill Street at the front and Duke Street to the rear. The property comprises 12 retail units and 5 office suites.

|  | Unit                                                                                                                       | Floor                  | Use              | Floor Areas (Approx) (1)  |                            | Tenant                                                                 | Term                              | Rent<br>p.a.x. | Reviews    |  |
|--|----------------------------------------------------------------------------------------------------------------------------|------------------------|------------------|---------------------------|----------------------------|------------------------------------------------------------------------|-----------------------------------|----------------|------------|--|
|  | Unit 1 Mill Street                                                                                                         | Ground                 | Retail           | 18.21 sq m                | (196 sq ft)                | HOLMESWOOD<br>COACHES LIMITED                                          | 10 years from<br>01/11/1998       | £5,660         |            |  |
|  | Unit 2 Mill Street                                                                                                         | Ground                 | Retail           | 22.53 sq m                | (242 sq ft)                | AMY RADCLIFFE                                                          | 3 years from<br>24/09/2007        | £5,500         |            |  |
|  | Unit 3 Mill Street                                                                                                         | Ground                 | Retail           | 46.65 sq m                | (500 sq ft)                | VACANT POSSESSION                                                      |                                   |                |            |  |
|  | Unit 4 Dukes Court                                                                                                         | Ground                 | Retail           | 33.48 sq m                | (360 sq ft)                | MARK READER<br>(t/a Pino's)                                            | 2 years from<br>22/08/2008        | £5,500         |            |  |
|  | Unit 5 Dukes Court                                                                                                         | Ground                 | Retail           | 47.34 sq m                | (509 sq ft)                | VACANT POSSESSION                                                      |                                   |                |            |  |
|  | Unit 5A Dukes Court                                                                                                        | Ground                 | Retail           | 81.95 sq m                | (882 sq ft)                | VACANT POSSESSION                                                      |                                   |                |            |  |
|  | Unit 5B Dukes Court                                                                                                        | Ground                 | Retail           | 36.25 sq m                | (390 sq ft)                | VACANT POSSESSION                                                      |                                   |                |            |  |
|  | Unit 5C Dukes Court                                                                                                        | Ground                 | Retail           | 45.15 sq m                | (485 sq ft)                | VACANT POSSESSION                                                      |                                   |                |            |  |
|  | Units 6/7/8 Dukes<br>Court                                                                                                 | Ground                 | Public<br>House  | 163.24 sq m               | (1,752 sq ft)              | HCA NO. 8 LIMITED<br>(t/a Ronnies) with a                              | 10 years from<br>11/08/2008 until | £24,000        | 11/08/2013 |  |
|  | Kiosk, Duke Street                                                                                                         | Ground                 | Retail           | 27.87 sq m                | (300 sq ft)                | personal guarantee                                                     | 2018<br>(2)                       |                |            |  |
|  | Units 9 & 10 Dukes<br>Court                                                                                                | Lower<br>Ground        | Public<br>House  | 109.31 sq m               | (1,176 sq ft)              | STAGECRAFT MUSIC<br>SCHOOL LTD (t/a Toast)<br>with personal guarantees | Until 19/06/2013                  | £14,500        |            |  |
|  | York Chambers                                                                                                              | First                  | Office           | 196.49 sq m               | (2,115 sq ft)              | VACANT POSSESSION                                                      |                                   |                |            |  |
|  | Duke Chambers                                                                                                              | First<br>Second (Part) | Office<br>Office | 102.78 sq m<br>82.25 sq m |                            | MATMI NEW MEDIA<br>DESIGN LIMITED                                      | 2 years from<br>01/05/2007        | £5,000         |            |  |
|  | Duke Chambers                                                                                                              | Second (Part)          | Office           | 35.81 sq m                | (385 sq ft)                | VACANT POSSESSION                                                      |                                   |                |            |  |
|  | Unit 22 Duke<br>Street                                                                                                     | Ground<br>First        | Office<br>Office | 29.50 sq m<br>37.20 sq m  | (317 sq ft)<br>(400 sq ft) | VACANT POSSESSION                                                      |                                   |                |            |  |
|  | Unit 24 Duke<br>Street                                                                                                     | Ground<br>First        | Office<br>Office | 26.60 sq m<br>24.70 sq m  | (286 sq ft)<br>(265 sq ft) | VACANT POSSESSION                                                      |                                   |                |            |  |
|  | Unit 26 Duke<br>Street                                                                                                     | Ground<br>First        | Office<br>Office | 26.50 sq m<br>64.90 sq m  | (285 sq ft)<br>(698 sq ft) | VACANT POSSESSION                                                      |                                   |                |            |  |
|  | Totals                                                                                                                     |                        | 1                | 1,258.71 sq m (           | 13,534 sq ft)              |                                                                        |                                   | £60,160        |            |  |
|  | (1) Floor areas for Units 22, 24 and 26 are as published by www.voa.gov.uk. The Auctioneers have not inspected internally. |                        |                  |                           |                            |                                                                        |                                   |                |            |  |