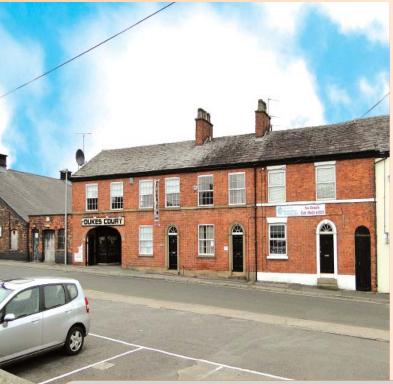

The property comprises an attractive period building around a central courtyard which can be accessed from both Mill Street at the front and Duke Street to the rear. The property comprises 12 retail units and 5 office suites.