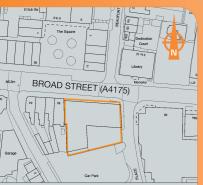

Staple Hill is a residential suburb 4 miles east of the city centre. The property occupies a prominent corner location opposite a Tesco Superstore, at the junction of Broad Street and Byron Place. Broad Street is the main retail thoroughfare in the town.

The property comprises a single storey retail store with extensive frontage to Broad Street, together with a car park to the rear, with access off Byron Place. In addition there are 2 advertising hoardings.