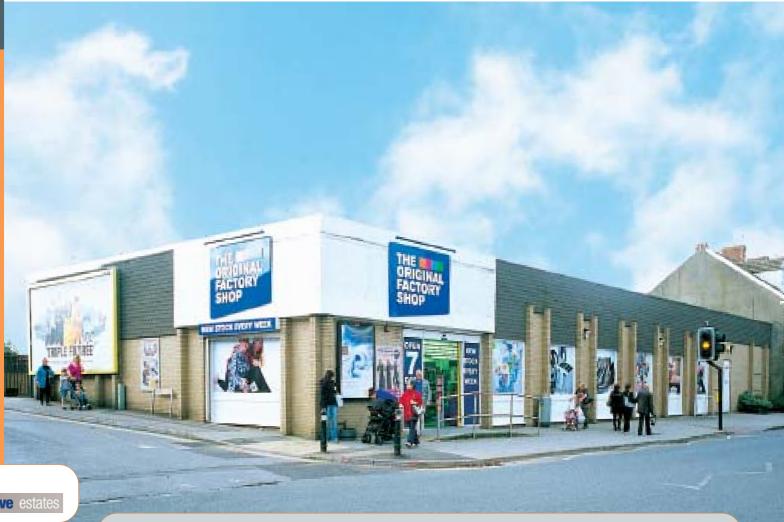

Staple Hill is a residential suburb 4 miles east of the city centre. The property occupies a prominent corner location opposite a Tesco Superstore, at the junction of Broad Street and Byron Place. Broad Street is the main retail thoroughfare in the town.

The property comprises a single storey retail store with extensive frontage to Broad Street, together with a car park to the rear, with access off Byron Place. In addition there are 2 advertising hoardings.