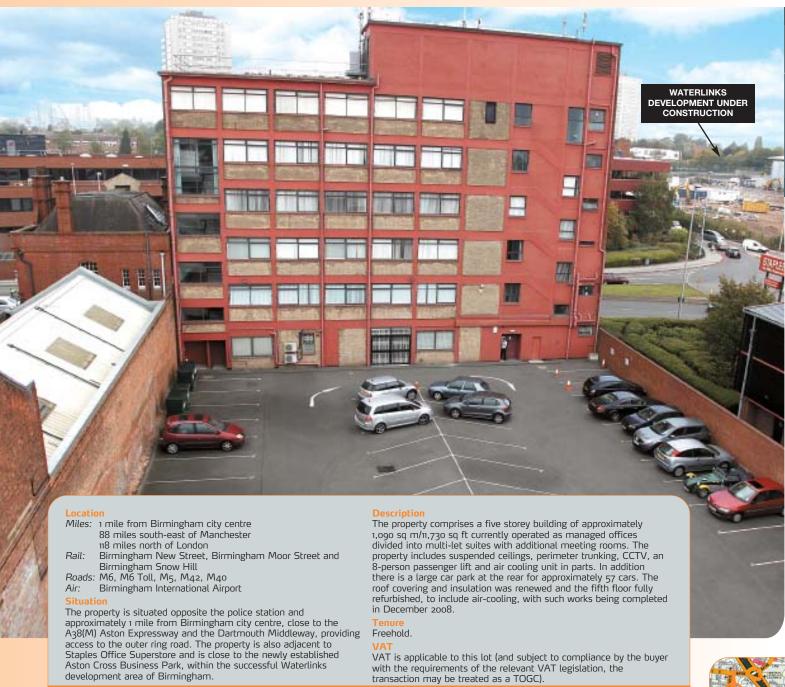

## Radio House, Aston Road North Birmingham, West Midlands B6 4JA

Rent and
Licence Fee:
E174,900
Der annum
(Gross)
exclusive
with Vacant

Freehold Office Investment

- Prominently located multi occupied office building in an established city centre location
- Total floor area approximately 1,090 sq m (11,730 sq ft)
- Substantial on-site parking
- Active management potential
- Nearby occupiers include Staples and the Volvo and Mercedes car dealerships

lot 20

in December 2008.

## Freehold.

VAT is applicable to this lot (and subject to compliance by the buyer with the requirements of the relevant VAT legislation, the transaction may be treated as a TOGC).

| Tenancy and accommodation                               |                                |                                     |                                                  |              |                        |                           |
|---------------------------------------------------------|--------------------------------|-------------------------------------|--------------------------------------------------|--------------|------------------------|---------------------------|
| Suite                                                   | Area                           |                                     | Licensee                                         | Licence From | Monthly<br>Licence Fee | Annualised<br>Licence Fee |
| 101                                                     | 41.81 sq m                     | (450 sq ft)                         | VACANT                                           |              |                        |                           |
| 102                                                     | 16.72 sq m                     | (18o sq ft)                         | GAVIN ESUME                                      | 19/11/2010   | £130                   | £1,560                    |
| 103                                                     | 19.04 sq m                     | (205 sq ft)                         | BTCV ENTERPRISES LIMITED                         | 01/12/2005   | £245                   | £3,540                    |
| 104                                                     | 48.77 sq m                     | (525 sq ft)                         | LIONHEART INSURANCE SERVICES LTD                 | 02/08/2010   | £1,000                 | £12,000                   |
| 201-202                                                 | 168.15 sq m<br>(comprising all | (1,810 sq ft)<br>2nd floor offices) | ASTON COLLEGE LIMITED                            | 01/12/2010   | £3,400                 | £40,800                   |
| 301-306                                                 | 144.89 sq m                    | (1,560 sq ft)                       | VACANT                                           |              |                        |                           |
| 305A                                                    | 19.88 sq m                     | (214 sq ft)                         | ASPIRE ACCOUNTS LTD<br>& I-FLOW AUTOTECH LIMITED | 06/04/2010   | £475                   | £5,700                    |
| 401A<br>401B                                            | 214.15 sq m<br>(comprising all | (2,305 sq ft)<br>4th floor offices) | ASTON COLLEGE LTD                                | 01/12/2010   | £3,400                 | £40,800                   |
| 500/501                                                 | 20.40 sq m                     | (220 sq ft)                         | JEET SINGH                                       | 01/01/2011   | £575                   | £6,900                    |
| 502/505                                                 | 58.50 sq m                     | (630 sq ft)                         | COMPUSERVE LIMITED                               | 01/01/2011   | £1,350                 | £16,200                   |
| 506-509                                                 | 85.00 sq m                     | (915 sq ft)                         | PREMIER RISK MANAGEMENT LIMITED                  | 01/02/2011   | £1,500                 | £18,000                   |
| 512                                                     | 13.47 sq m                     | (145 sq ft)                         | CENAPTECH CONSULTING LTD                         | 01/04/2011   | £450                   | £5,400                    |
| Mast                                                    |                                |                                     | 02                                               |              | £1,000                 | £12,000                   |
| Mast                                                    |                                |                                     | T-MOBILE                                         |              | £1,000                 | £12,000                   |
| Totals                                                  | 850.78 sq m                    | (9,159 sq ft)                       |                                                  |              | £14,575                | £174,900 (1)              |
| (1) Rontal deposits are also hold from various licences |                                |                                     |                                                  |              |                        |                           |