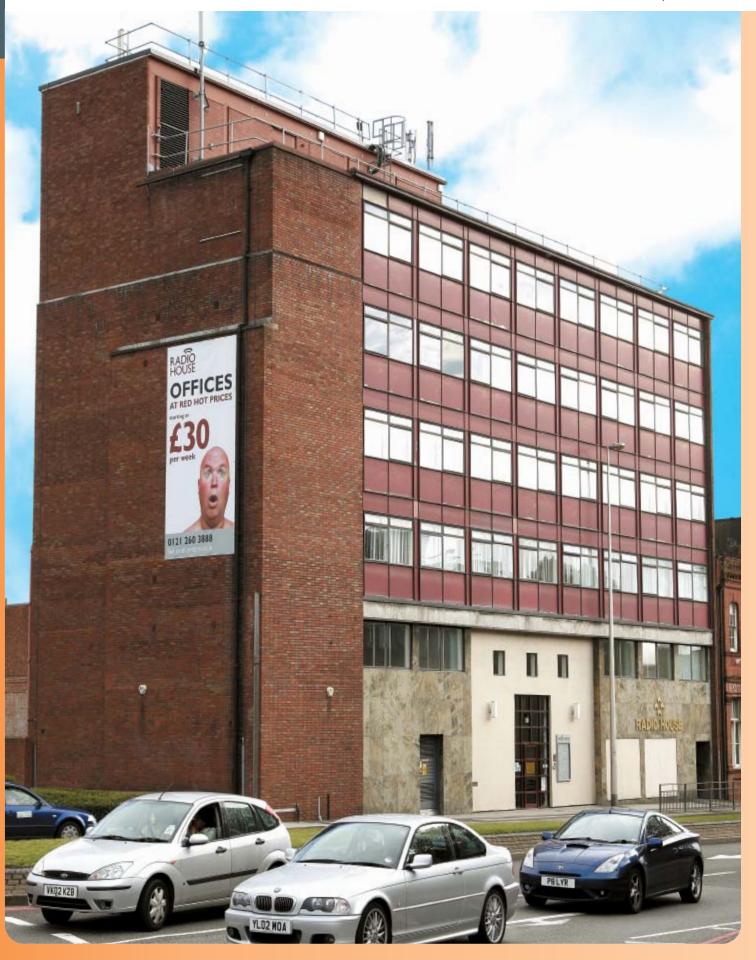

## Radio House, Aston Road North Birmingham, West Midlands B6 4JA

Rent and
Licence Fee:
E174,900
Der annum
(Gross)
exclusive
with Vacant

Freehold Office Investment

- Prominently located multi occupied office building in an established city centre location
- Total floor area approximately 1,090 sq m (11,730 sq ft)
- Substantial on-site parking
- Active management potential
- Nearby occupiers include Staples and the Volvo and Mercedes car dealerships