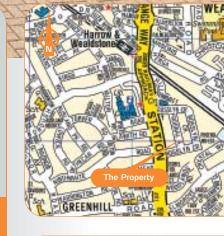

£15,500 per annum exclusive, rising to £16,500 per annum

lot 18

On Behalf of Sarah Rayment & Shay Bannon of BDO LLP as Joint Administrative Receivers

Miles: 8 miles south-east of Watford 15 miles north-east of Slough 16 miles north-west of Central London Roads: A409, A404, A406, M25 Rail: Harrow and Wealdstone Mainline and Underground Station (Bakerloo Line) Air: London Heathrow

The property is situated in a predominantly residential area on the western side of Frognal Avenue, parallel to busy Station Road (A409) in central Harrow. The property is one of four units on-site which includes occupiers such as Peter Brown Plumbing & Heating Services.