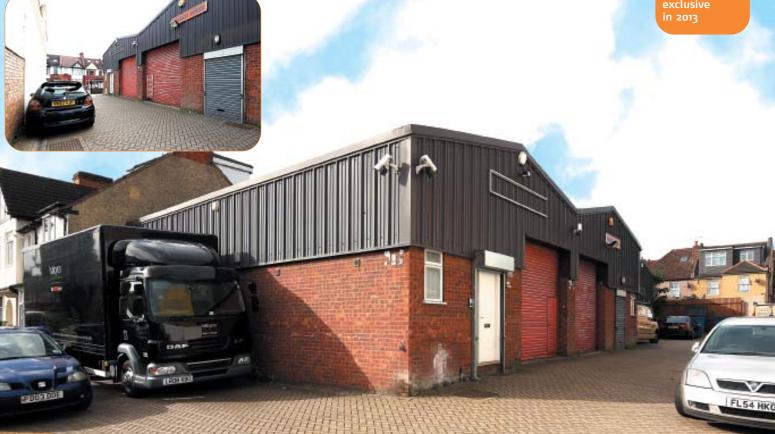

The property is situated in a predominantly residential area on the western side of Frognal Avenue, parallel to busy Station Road (A409) in central Harrow. The property is one of four units on-site which includes occupiers such as Peter Brown Plumbing & Heating Services.

The property comprises a single light industrial unit currently used for storage and is accessed from Frognal Avenue.

Freehold.

VAT is applicable to this lot

This property is being marketed for sale on behalf of Joint Administrative Receivers excluding any title guarantees, warranties or indemnities. The information in these particulars has been provided by the Joint Administrative Receivers to the best of their knowledge but the purchaser must rely solely upon their own enquiries. The Joint Administrative Receivers are not bound to accept the highest or any offer and are acting in respect of this sale without personal liability

## Tenancy and accommodation

| Floor  | Use     | Floor Areas (Approx)      | Tenant                          | Term                                              | Rent p.a.x. | Reviews                                         |
|--------|---------|---------------------------|---------------------------------|---------------------------------------------------|-------------|-------------------------------------------------|
| Ground | Storage | រឥរ.og sq m (រ,734 sq ft) | RIA TECHNOLOGIES<br>LIMITED (1) | 3 years from 01/04/2011 on a full repairing lease | £15,500     | Fixed Rental<br>Increases in<br>2012 & 2013 (2) |
| Totals |         | 161.09 sq m (1,734 sq ft) |                                 |                                                   | £15,500     |                                                 |