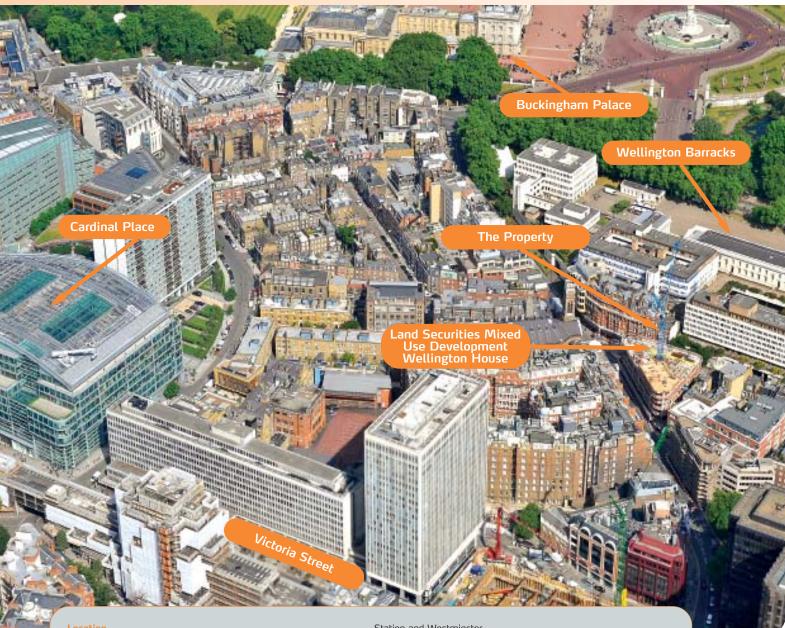

### Tenancy and accommodation

Miles: 0.3 miles from Buckingham Palace o.4 miles from Victoria

o.6 miles from Westminster

Roads: B323, A302
Rail: St James Park Underground Station (District and Circle

The property is situated in a prominent location on the northern side of Petty France, near its junction with Buckingham Gate. The property is situated directly opposite

Wellington House, the Land Securities retail/residential development (www.landsecuritieslondon.com) and within walking distance of Buckingham Palace, Green Park, Victoria Railway

Lines) Victoria Railway Station and Underground Station (Victoria, District and Circle Lines) London City Airport