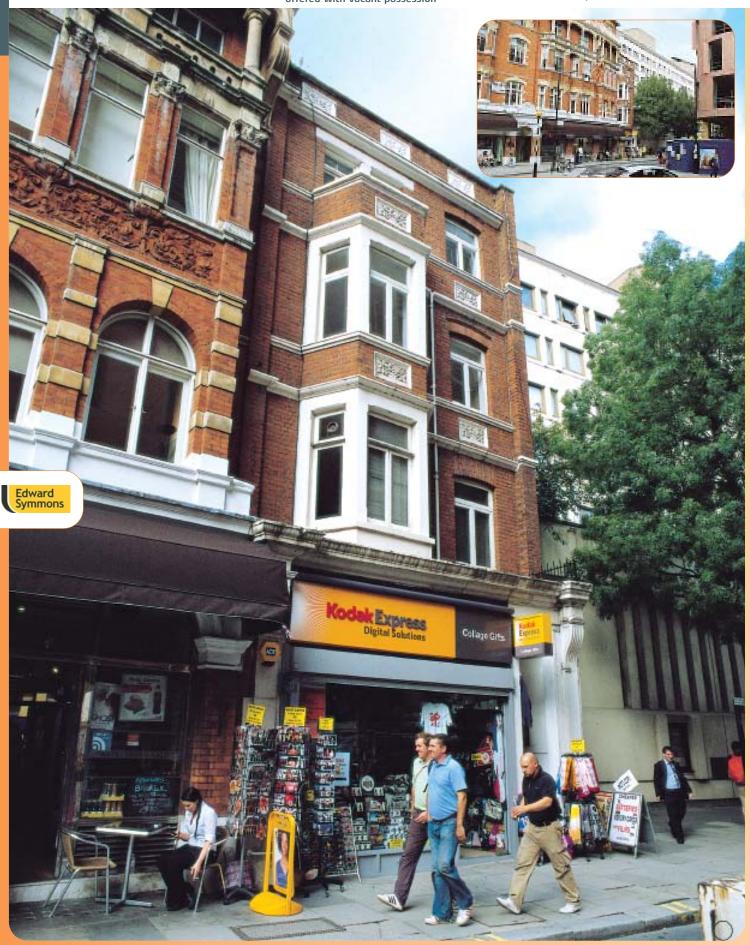

# lot 7

## 51 Petty France, Victoria London SW1H 9ET

E32,500
per annum
exclusive,
rising to
£35,000 per
annum
exclusive in

On Behalf of Joint LPA

Receivers

Freehold Retail/Residential Investment

- Prime city centre location
- Ground and basement let to Collage Gifts Ltd until 2020
- Three self-contained residential flats to be offered with vacant possession
- Located directly opposite the Wellington House Land Securities retail/residential development and less than 250 metres from Buckingham Palace
- Six Week Completion Period Available

lot 7

annum exclusive in

Station and Westminster.

The property comprises a ground floor retail unit with basement ancillary accommodation. The property also benefits from three self-contained residential flats on first, second and third floors, accessed via Petty France.