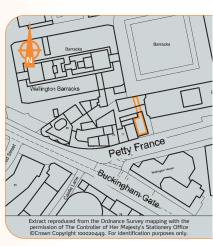

### Tenancy and accommodation

Miles: 0.3 miles from Buckingham Palace o.4 miles from Victoria

o.6 miles from Westminster

Roads: B323, A302
Rail: St James Park Underground Station (District and Circle

The property is situated in a prominent location on the northern side of Petty France, near its junction with Buckingham Gate. The property is situated directly opposite

Wellington House, the Land Securities retail/residential development (www.landsecuritieslondon.com) and within walking distance of Buckingham Palace, Green Park, Victoria Railway

Lines) Victoria Railway Station and Underground Station (Victoria, District and Circle Lines) London City Airport