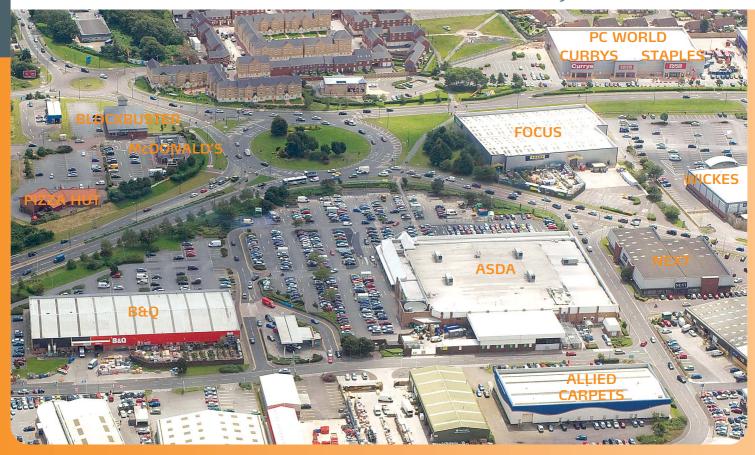

lot 11

Estimated District Population: 82,900

Miles: 1 mile Weston-Super-Mare town centre 17 miles south-west of Bristol

23 miles north-west of Taunton Roads: A370, J21 M5 Rail: London Paddington

Prominently situated facing Western Circus roundabout occupying a slightly elevated position adjoining a McDonald's Drive-Thru and Pizza Hut. Facing and adjacent occupiers include a 47,000 sq ft Asda Supermarket, Next, PC World, Currys, Staples, Wickes, Dunelm, Comet, Carpetright and Halfords on the Weston and Gallagher Retail Parks.