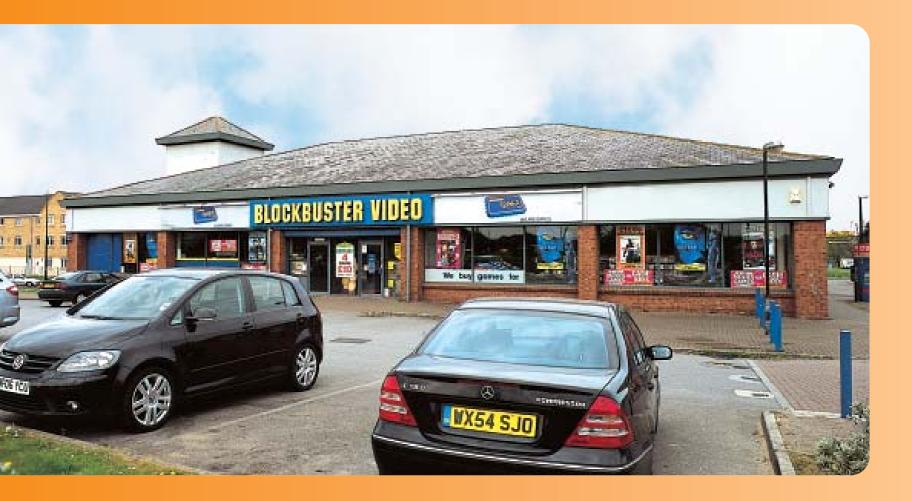

# Blockbuster Store, Hutton Moor, Herluin Way Weston-Super-Mare, Somerset BS23 3WL

Rent £83,350 per annum Modern Freehold Retail Investment

- Prominent unit facing Western Circus Roundabout
- Immediately adjacent to McDonald's Drive-Thru and Pizza Hut
- Adjoining Weston and Gallagher Retail Parks
- Let to Blockbuster Entertainment Ltd until 2019

Junction 21 of M5 motorway is approximately 3 miles to the east.

The property comprises a modern single storey purpose built retail unit constructed in 1994. The site has an area of approximately 0.27 hectares (0.676 acres) and incorporates a customer car park for approximately 40 vehicles.