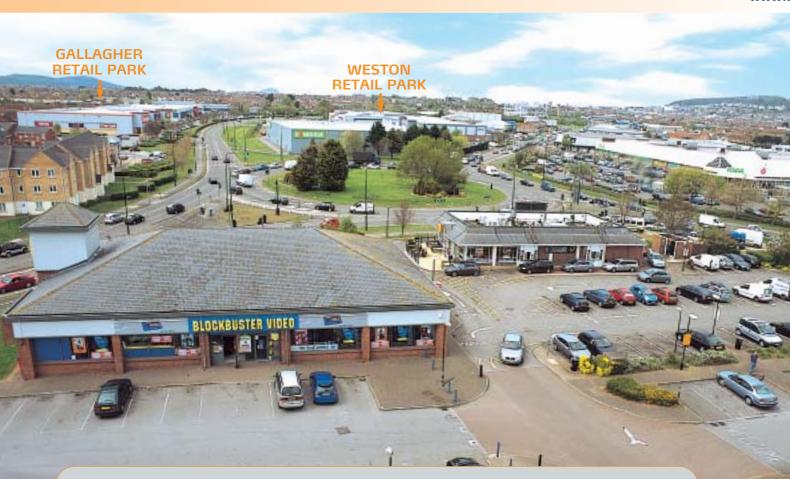

lot 11

Estimated District Population: 82,900

Miles: 1 mile Weston-Super-Mare town centre 17 miles south-west of Bristol

23 miles north-west of Taunton Roads: A370, J21 M5 Rail: London Paddington

Prominently situated facing Western Circus roundabout occupying a slightly elevated position adjoining a McDonald's Drive-Thru and Pizza Hut. Facing and adjacent occupiers include a 47,000 sq ft Asda Supermarket, Next, PC World, Currys, Staples, Wickes, Dunelm, Comet, Carpetright and Halfords on the Weston and Gallagher Retail Parks.