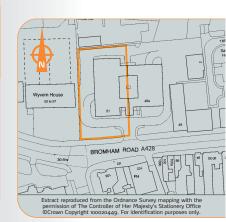

Setdord is a historic market town and County town of Bedfordshire situated some 45 miles north of London and 30 miles west of Cambridge with good connections via the M1 and A1. The property is situated on the north side of busy Bronham Road (A428) to the north-west of the town centre and some 500 metres from Bedford Railway Station. Nearby office occupiers include Job Centre Plus, Alpheus Environmental Ltd, BCS The Chartered Institute for IT and Ramsay Healthcare UK Ltd.