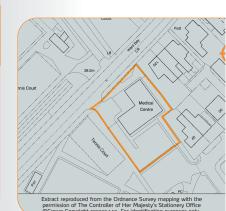

The popular and prosperous coastal town of Whitley Bay is located some to miles north-east of Newcastle upon Tyne and 6 miles south of Blyth. The town benefits from having excellent communications to the Tyneside conurbation via the metro railway network and the Ar. The property is situated in a predominately residential area opposite Churchill playing fields and some 100 metres from Monkseaton Metro Station.

**Description**The property comprises a modern, purpose built medical centre constructed in 2006 to a high standard, with medical accommodation on ground and first floors. The property benefits from a passenger lift and 20 car parking spaces at the rear.