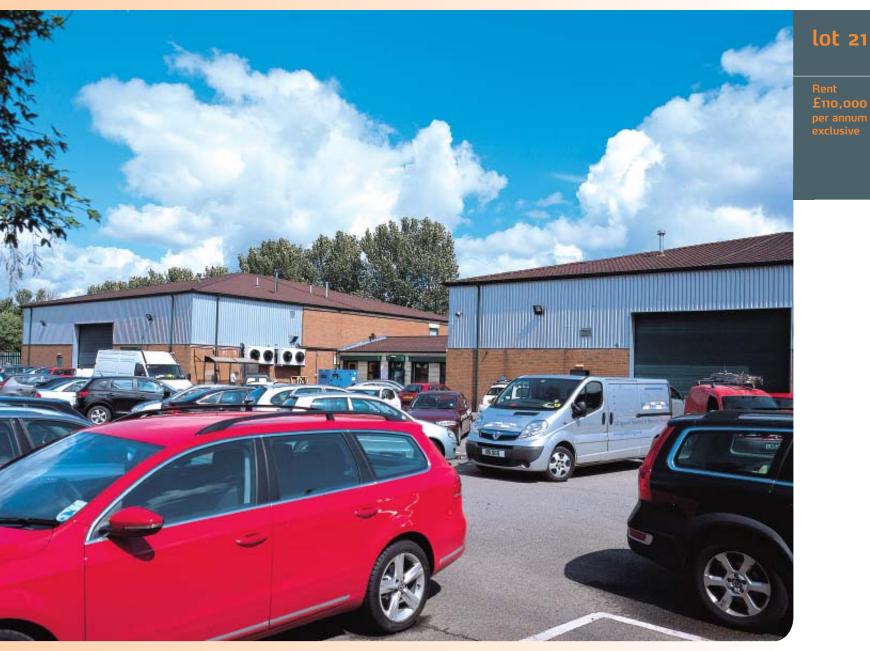

#### Description

The property comprises a purpose built detached office and industrial building with office accommodation to the front and a substantial warehouse to the rear. The property benefits from 2 roller shutter doors, air conditioning in part, suspended ceilings and central heating. Additionally, there is a large covered car park to the rear providing approximately 50 car parking spaces.