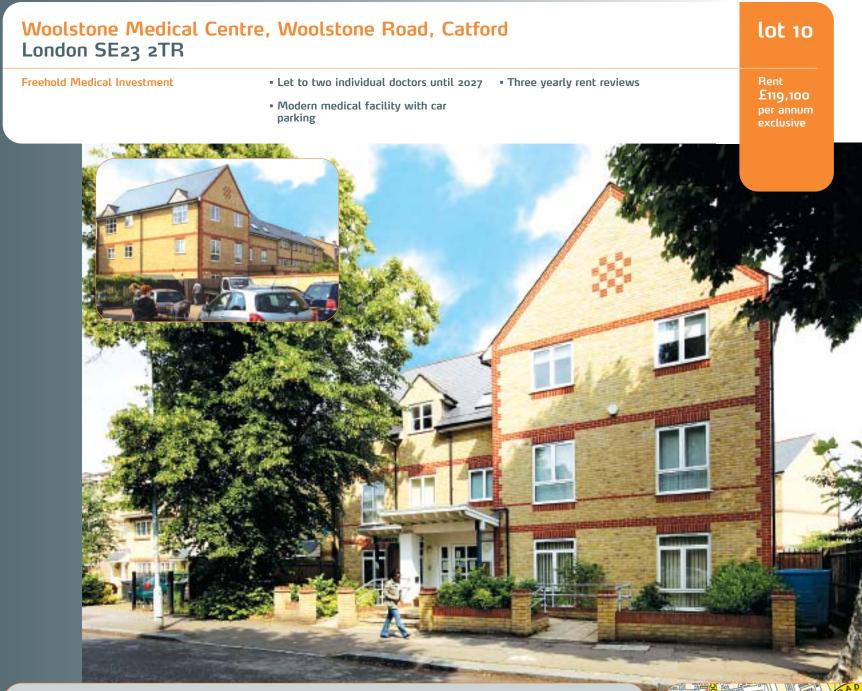

The property comprises a modern, purpose built medical centre constructed in 2007 and fitted to a high standard. The property benefits from a passenger lift and 11 spaces within a shared car park to the rear.

## Tenancy and accommodation

| Floor  | Use     | Floor Areas (Approx) |               | Tenant            | Term       | Rent p.a.x. | Reviews           |
|--------|---------|----------------------|---------------|-------------------|------------|-------------|-------------------|
| Ground | Surgery | 189.76 sq m          | (2,043 sq ft) | DR. ENTWISTLE AND |            | £119,100    | 2013 and 3 yearly |
| First  |         | 151.19 sq m          | (1,627 sq ft) | - DR. DOBLE       | until 2027 |             |                   |
| Second |         | 145.34 sq m          | (1,564 sq ft) |                   |            |             |                   |
| Totals |         | 486.29 sq m          | (5,234 sq ft) |                   |            | £119,100    |                   |