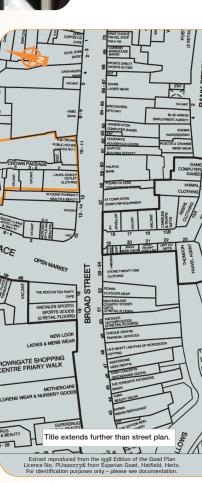

The property is situated in a Conservation Area in a prominent position on the north side of the pedestrianised Broad Street in Worcester's central retailing area. Crowngate Shopping Centre is situated opposite housing retailers such as House of Fraser and Boots the Chemist. Other nearby occupiers include HSBC, Specsavers, Game Station and Evans.