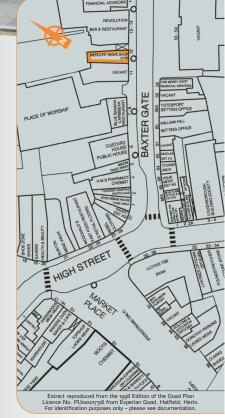

Loughborough is a historic university and market town located The property is situated on the north side of the busy Baxter Gate, close to the junction with High Street and Market Place. Nearby occupiers include Revolution Bar, William Hill, Totesport, McDonald's, Lloyds TSB and Haart Estate Agents.