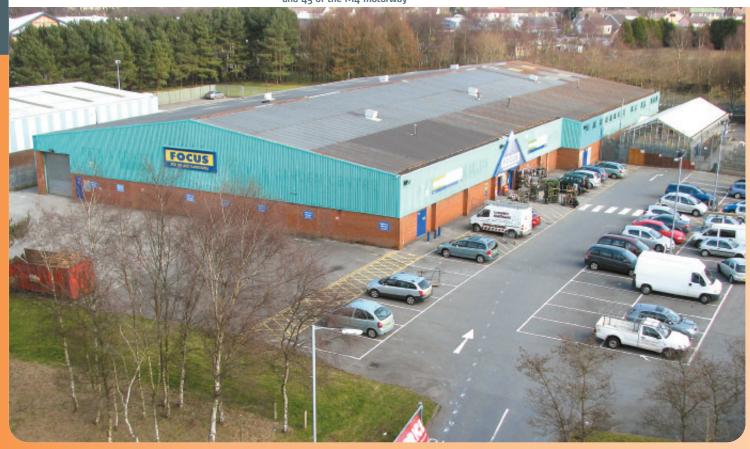

# Focus DIY & Gardening, Unit 2 Bran Close Swansea Enterprise Park, Swansea, Mid Glamorgan SA7 9DE

Substantial Retail Warehouse Unit

- Entirely let to Focus (DIY) Limited (guaranteed by Focus Retail Group plc) until 2027

   Nearby occupiers include Halfords, Carpet Right, Renault and Poundstretcher
- Approximate site area of 0.99 hectares
- (2.434 acres)

   Established industrial area close to Junctions 44 and 45 of the M4 motorway
- Large on-site car park for approximately

## ocation.

3.6 miles north-east of Swansea city centre 42 miles north-west of Cardiff Miles:

A48, A4217, M4 (Junction 44) Llansamlet Railway Station Swansea Airport Roads: Rail: Air:

The property is situated in an established industrial location in Swansea Industrial Estate on the eastern side of Bran Close at the roundabout which links to Fendrod Way and Phoenix Way. The property lies less than 2 miles from both Junctions 44 and 45 of the M4 motorway and forms part of a major retail park including Enterprise Retail Park, Lakeside Retail Park, Phoenix Retail Park and Tesco Extra Superstore. Nearby occupiers include Halfords, Carpet Right, Renault and Poundstretcher.

The property comprises a retail warehouse currently used as a garden centre and greenhouse. The property benefits from a large car parking area providing some 125 spaces and an approximate site area of 0.99 hectares (2.434 acres)