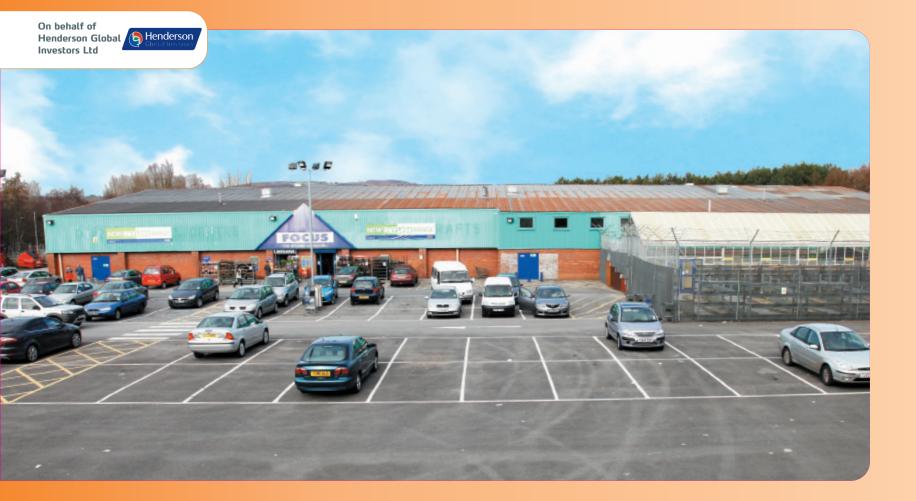

# Focus DIY & Gardening, Unit 2 Bran Close Swansea Enterprise Park, Swansea, Mid Glamorgan SA7 9DE

Substantial Retail Warehouse Unit

- Entirely let to Focus (DIY) Limited (guaranteed by Focus Retail Group plc) until 2027

The property comprises a retail warehouse currently used as a garden centre and greenhouse. The property benefits from a large car parking area providing some 125 spaces and an approximate site area of 0.99 hectares (2.434 acres)