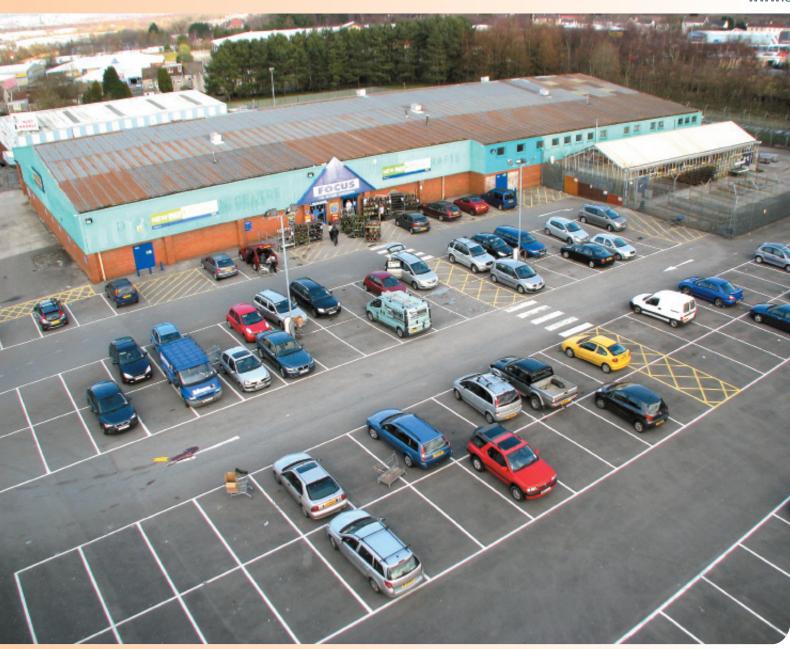

The property comprises a retail warehouse currently used as a garden centre and greenhouse. The property benefits from a large car parking area providing some 125 spaces and an approximate site area of 0.99 hectares (2.434 acres)

   Nearby occupiers include Halfords, Carpet Right, Renault and Poundstretcher
- Approximate site area of 0.99 hectares
- (2.434 acres)

   Established industrial area close to Junctions 44 and 45 of the M4 motorway
- Large on-site car park for approximately