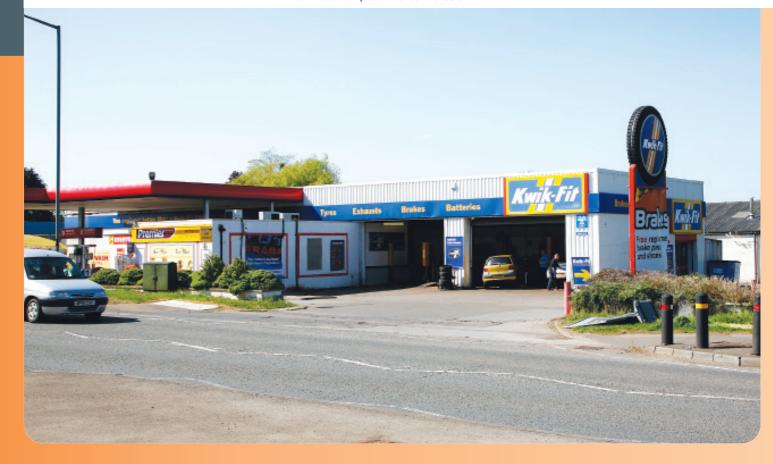

# Units A, B & C, Stratford Road Wolverton, Milton Keynes MK12 5RS

Rent **£92,500**per annum

Freehold Trade Counter/Motor Trade Investments

- Approximately 75% of income secured against Kwik-Fit Properties Limited and Wolseley UK Ltd
- Approximate site area of o.6o hectares (1.48 acres)
- Six Week Completion Period Available
- Approximately 8 miles from Junction 14 of the M1 and 1 mile from the A5
- Nearby occupiers include Murco Petrol Station, Premier Convenience Store, RailCare, MK Car Store and The Radcliffe School

lot 41

Miles: 4 miles north west of Milton Keynes 15 miles south of Northampton Roads: A422, A5, M1 Rail: Wolverton Railway Station Air: Luton Airport

The property is prominently situated on the northern side of Stratford Road, opposite its junction with Christchurch Grove, some o.5 miles west of the town centre. Stratford Road leads directly to the A5, the major trunk road providing access to the M1 and M6. Nearby occupiers include Murco Petrol Station, Premier Convenience Store, RailCare, MK Car Store and The Radcliffe

# KWIK-FIT STRATFORD ROAD