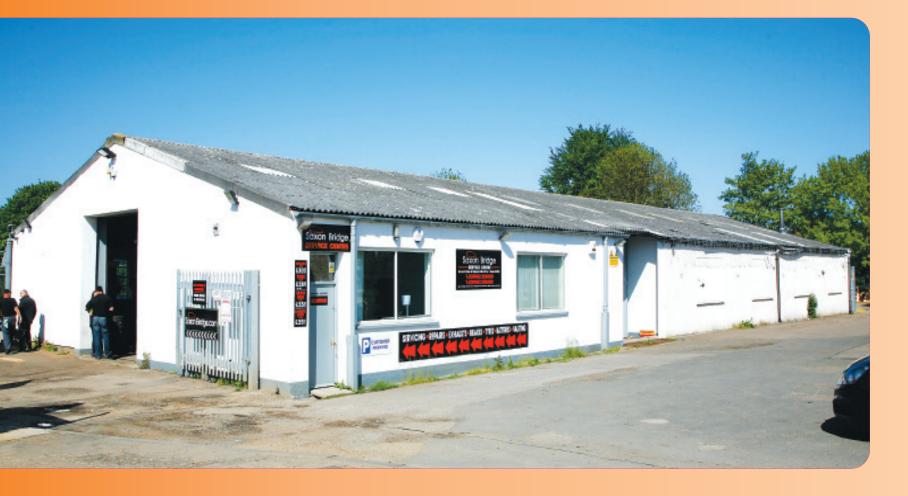

# Tenancy and accommodation Floor Areas (Approx) 366.96 sq m (3,950 sq ft) KWIK-FIT PROPERTIES LIMITED (1) 25 years from 04/06/1999 until 03/06/2024 £40,000 Tyre Depot 04/06/20 Trade Counter 353.03 sq m (3,800 sq ft) WOLSELEY UK LIMITED (2) (t/a Plumb Center/Parts Center) 15 years from 09/08/1999 until 08/08/2014 264.77 sq m (2,850 sq ft) SAXON BRIDGE AUTOMOTIVE LTD (3) 10 years from 12/08/2009 until 11/08/2019 (4) £24,000 С Office